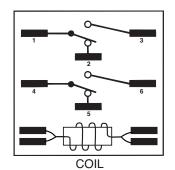

Terminals 1& 2, 4 & 5 are normally closed Terminals 1& 3, 4 & 6 are normally open