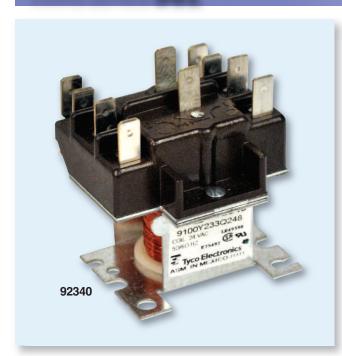

| MARS2<br>NO. | COIL<br>VOLTAGE | TERMINALS<br>1-2-3 | TERMINALS<br>4-5-6 | CROSS REFERENCE<br>ESSEX / RBM | HONEYWELL  |
|--------------|-----------------|--------------------|--------------------|--------------------------------|------------|
| 92340        | 24              |                    |                    | 90-340                         | R8222D1014 |
| 92341        | 110/120         | Power              | Power              | 90-341                         | R4222D1013 |
| 92342        | 208/240         |                    |                    | 90-342                         | R4222N1021 |