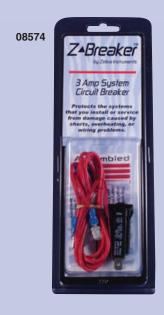

## **Circuit Protection**

The ZBreaker set from Zebra Instruments protects systems that you install or service from damage caused by shorts, overheating, or wiring problems. A sticker is included so that, if the Tech desires, he can inform his customer where to press the "reset" button and possibly save a midnight service call.

The same circuit breakers now found on many high-end transformers and systems, but at a great price! Kit includes wires and pre-installed terminals that allow you to easily plug it in to the connectors where a plastic-type fuse existed. 3 Amp Size.

| MARS<br>NO. | DESCRIPTION       | MARS<br>PACK |    |
|-------------|-------------------|--------------|----|
| 08574       | ZBreaker Set – 3A | 1            | 24 |

The Short-Pro Tool is a 24 volt system "short-finder". This helps the tech locate a control voltage short. A built-in automatically resetting circuit breaker turns on a bright red LED when tripped. As the tech removes the short, the breaker automatically resets, the LED goes out, and the circuit is restored. Lightweight and compact, with two 18" leads.