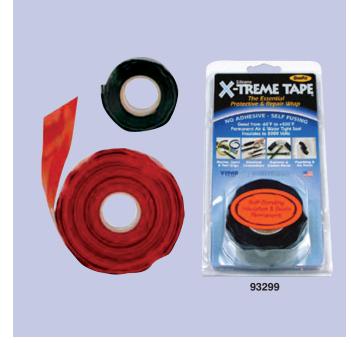

### X-Treme Tape

Originally developed for the military, X-Treme Tape is a high quality wrap made from a special silicone compound that adheres to itself when wrapped under tension. 1"W x 10'L roll is packaged in a clamshell and sold in 18 count display cases. Great for emergency repairs of all kinds:

- No Adhesive, bonds to itself
- Cures into a homogeneous mass
- Won't melt up to 500° F
- Remains flexible to -60° F
- Forms a permanent air & water tight seal
- Tensile strength of 600 psi
- Insulates to 8,000 Volts
- Conforms to irregular shapes, stretches to 3x's its length

| MARS<br>NO. | DESCRIPTION  | MARS<br>PACK |    |
|-------------|--------------|--------------|----|
| 93299       | X-Treme tape | 18           | 18 |