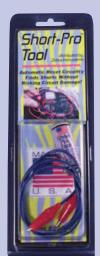

| MARS<br>NO. | DESCRIPTION       | MARS<br>PACK |    |
|-------------|-------------------|--------------|----|
| 08574       | ZBreaker Set – 3A | 1            | 24 |

The Short-Pro Tool is a 24 volt system "short-finder". This helps the tech locate a control voltage short. A built-in automatically resetting circuit breaker turns on a bright red LED when tripped. As the tech removes the short, the breaker automatically resets, the LED goes out, and the circuit is restored. Lightweight and compact, with two 18" leads.

| MARS<br>NO. | DESCRIPTION           | MARS<br>PACK |    |
|-------------|-----------------------|--------------|----|
| 08577       | Short Finder Pro Tool | 1            | 24 |