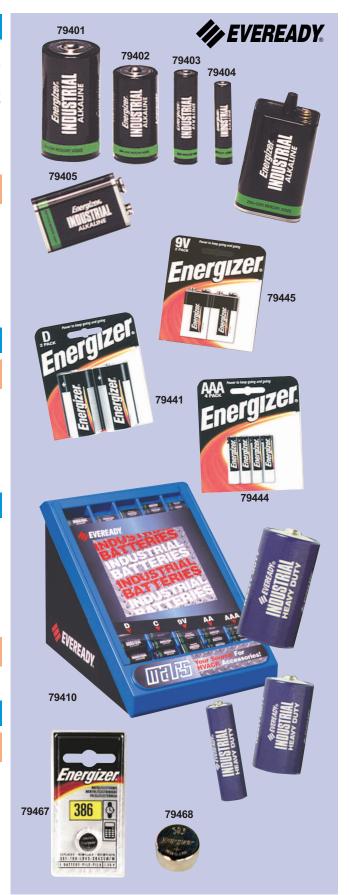

| MARS<br>NO. | DESCRIPTION           | MARS<br>PACK | CASE<br>QTY. |
|-------------|-----------------------|--------------|--------------|
| 79401       | D cell - 1.5V         | 12           | 72           |
| 79402       | C cell - 1.5V         | 12           | 72           |
| 79403       | AA - 1.5V             | 24           | 144          |
| 79404       | AAA - 1.5V            | 24           | 144          |
| 79406       | 6V GP lantern battery | 12           | 72           |
| 79405       | 9V                    | 12           | 72           |
| 79458       | lithium coin - 3V     | 6            | 6            |

## **Eveready Industrial Alkaline - Carded**

| MARS<br>NO. | DESCRIPTION     | MARS<br>PACK | CASE<br>QTY. |
|-------------|-----------------|--------------|--------------|
| 79441       | D cell - 2 pack | 12           | 48           |
| 79442       | C cell - 2 pack | 12           | 48           |
| 79443       | AA - 4 pack     | 12           | 48           |
| 79444       | AAA - 4 pack    | 12           | 48           |
| 79445       | 9V - 2 pack     | 12           | 48           |
| 79457       | AAAA - 2 pack   | 6            | 6            |

### **Bulk Battery Counter Display**

Increase your battery sales with the MARS battery counter display. This attractive, eye-catching display incorporates a gravity feed design that conveniently dispenses one battery at a time. This space saver display holds (11) D cells, (14) C cells, (26) AA cells, (36) AAA cells and (14) 9V batteries. Purchase three MARS bulk packs of each alkaline battery size and receive your display FREE! Ask your MARS Representative for details!

| MARS<br>NO. | DESCRIPTION             | MARS<br>PACK |
|-------------|-------------------------|--------------|
| 79410       | Counter display (empty) | 1            |

### **Eveready Watch/Calculator Batteries**

| MARS<br>NO. | DESCRIPTION                                          | MARS<br>PACK | CASE<br>QTY. |
|-------------|------------------------------------------------------|--------------|--------------|
| 79467       | #386 1.5V repl. SR43W, SP386,<br>GP86, H, S150, SG12 | 6            | 480          |
| 79468       | #393 1.5V repl. SR48, RW48, F,<br>SR754W, 546, 515   | 5            | 100          |
| 79469       | #357 1.5V repl. SR44, RW42, J,<br>SR44W, 541, 547    | 6            | 480          |