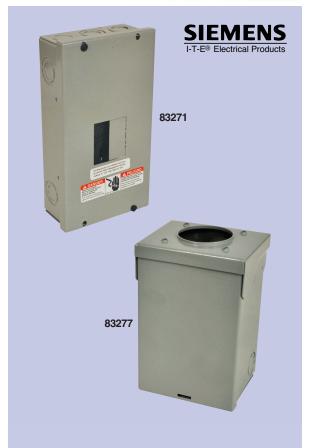

| MARS<br>NO. | DESCRIPTION |                                          | MARS<br>PACK |
|-------------|-------------|------------------------------------------|--------------|
| 83271       | 60a-2 pole  | 4 circuit, surface branch panel - type 1 | 1            |
| 83273       | 125a-4 pole | 8 circuit, surface branch panel - type 1 | 1            |

## **Outdoor Enclosures - Type 3R**

| MARS<br>NO. | DESCRIPTION |                              |   |
|-------------|-------------|------------------------------|---|
| 83277       | 60a-2 pole  | 4 circuit, outdoor enclosure | 1 |
| 83278       | 125a-4 pole | 8 circuit, outdoor enclosure | 1 |