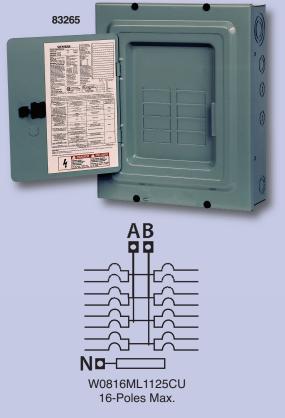

### **Main Lug Load Center - Outdoor**

|             |               | MAX 1                    |                   |                    |              |
|-------------|---------------|--------------------------|-------------------|--------------------|--------------|
| MARS<br>NO. | AMP<br>RATING | POLE NO.<br>OF<br>SPACES | NO OF<br>CIRCUITS | QP MAX.<br>2-POLES | MARS<br>PACK |
| 83265       | 125           | 8                        | 16                | 4                  | 1            |
|             |               | DIME                     | NSIONS            |                    |              |
|             | Н             | ,                        | W                 | D                  |              |
| 14          | -3/4          | 12                       | 12-1/8 4-1/4      |                    | /4           |