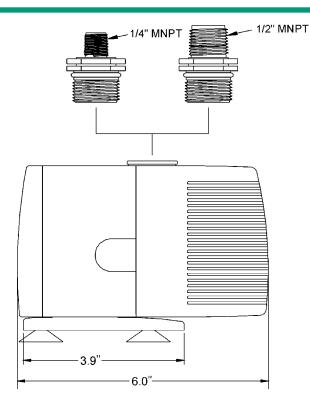

#### **Features**

- Environmentally safe, oil-less
- Energy efficient
- Corrosion resistant body
- 15' Cord
- 9' maximum lift
- 35 watts
- 1/2" MNPT adaptor accepts 3/4" I.D. vinyl tubing
- 1/4" MNPT adaptor accepts 1/2" I.D. vinyl tubing
- Easy to remove screened intake

### **Specifications**

| Model     | Item      |                        |          |       |       |      |       | Per | formance ( | GPH @ H | ead) | Shu  | t Off | Pwr.       | Weight |        |        |       |
|-----------|-----------|------------------------|----------|-------|-------|------|-------|-----|------------|---------|------|------|-------|------------|--------|--------|--------|-------|
| No.       | No.       | Discharge              | Listings | Volts | Hertz | Amps | Watts | 1'  | 3'         | 6'      | 8'   | Feet | PSI   | Cord (ft.) | (lbs.) | Height | Length | Width |
| PES-380-F | PW 566294 | 1/4" MNPT<br>1/2" MNPT | cULus    | 120   | 60    | 0.58 | 35    | 350 | 287        | 160     | 60   | 9    | 3.9   | 15         | 3.65   | 4.1    | 6.0    | 3.0   |