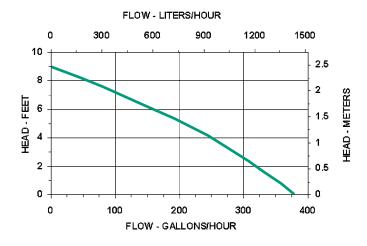

### **Specifications**

| Model     | Item      |                        |          |       |       |      |       | Per | formance ( | GPH @ H | ead) | Shu  | t Off | Pwr.       | Weight |        |        |       |
|-----------|-----------|------------------------|----------|-------|-------|------|-------|-----|------------|---------|------|------|-------|------------|--------|--------|--------|-------|
| No.       | No.       | Discharge              | Listings | Volts | Hertz | Amps | Watts | 1'  | 3'         | 6'      | 8'   | Feet | PSI   | Cord (ft.) | (lbs.) | Height | Length | Width |
| PES-380-F | PW 566294 | 1/4" MNPT<br>1/2" MNPT | cULus    | 120   | 60    | 0.58 | 35    | 350 | 287        | 160     | 60   | 9    | 3.9   | 15         | 3.65   | 4.1    | 6.0    | 3.0   |

### **PES-380-PW**

| Head (ft.) | Flow (GPH) | Head (m) | Flow (LPH) |  |  |  |
|------------|------------|----------|------------|--|--|--|
| 1          | 350        | 0.3      | 1325       |  |  |  |
| 3          | 287        | 0.9      | 1086       |  |  |  |
| 6          | 160        | 1.8      | 606        |  |  |  |
| 8          | 60         | 2.4      | 227        |  |  |  |
| 9          | 0          | 2.7      | 0          |  |  |  |