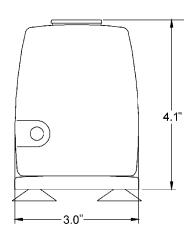

### **Specifications**

| Model     | Item      |                        |          |       |       |      |       | Per | formance ( | GPH @ H | ead) | Shu  | t Off | Pwr.       | Weight |        |        |       |
|-----------|-----------|------------------------|----------|-------|-------|------|-------|-----|------------|---------|------|------|-------|------------|--------|--------|--------|-------|
| No.       | No.       | Discharge              | Listings | Volts | Hertz | Amps | Watts | 1'  | 3'         | 6'      | 8'   | Feet | PSI   | Cord (ft.) | (lbs.) | Height | Length | Width |
| PES-380-F | PW 566294 | 1/4" MNPT<br>1/2" MNPT | cULus    | 120   | 60    | 0.58 | 35    | 350 | 287        | 160     | 60   | 9    | 3.9   | 15         | 3.65   | 4.1    | 6.0    | 3.0   |