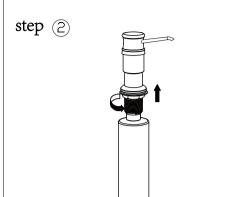

# Installation Instruction

### Stainless Steel Soap Dispenser



### Before Your Installation

Check to make sure you have the following parts indicated below:



#### Tools You Will Need



## Replacement Parts

Keep this manual for ordering replacement parts.



#### NO NAME

- 1. Tube
- Pump cover
- Spring ring
- 4. Round bead
- Connector
- 6. O-ring for tie-in
- 7. O-ring
- 8. Plunger
- 9. Sealing part
- 10. Anti-friction gasket
- 11. Spring
- 12. Straw
- 13. Plastic cover
- 14. Connector rod
- 15. Flange
- 16. Plastic part under flange
- 17. Washer
- 18. Stainless steel washer
- 19. Hexagon nut
- 20. O-ring
- 21. Tank

# **Product Dimension Drawing**





## Faucet Installation Procedures