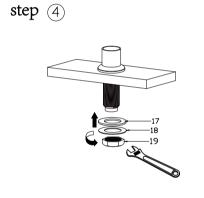

#### NO NAME

- 1. Tube
- Pump cover
- Spring ring
- 4. Round bead
- Connector
- 6. O-ring for tie-in
- 7. O-ring
- 8. Plunger
- 9. Sealing part
- 10. Anti-friction gasket
- 11. Spring
- 12. Straw
- 13. Plastic cover
- 14. Connector rod
- 15. Flange
- 16. Plastic part under flange
- 17. Washer
- 18. Stainless steel washer
- 19. Hexagon nut
- 20. O-ring
- 21. Tank

## Faucet Installation Procedures