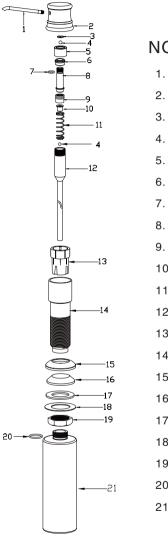

## Replacement Parts

Keep this manual for ordering replacement parts.

#### NO NAME

- 1. Tube
- Pump cover
- Spring ring
- 4. Round bead
- Connector
- 6. O-ring for tie-in
- 7. O-ring
- 8. Plunger
- 9. Sealing part
- 10. Anti-friction gasket
- 11. Spring
- 12. Straw
- 13. Plastic cover
- 14. Connector rod
- 15. Flange
- 16. Plastic part under flange
- 17. Washer
- 18. Stainless steel washer
- 19. Hexagon nut
- 20. O-ring
- 21. Tank