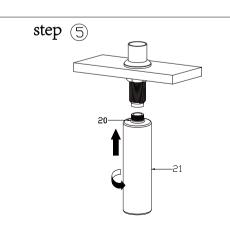

#### NO NAME

- 1. Tube
- Pump cover
- Spring ring
- 4. Round bead
- Connector
- 6. O-ring for tie-in
- 7. O-ring
- 8. Plunger
- 9. Sealing part
- 10. Anti-friction gasket
- 11. Spring
- 12. Straw
- 13. Plastic cover
- 14. Connector rod
- 15. Flange
- 16. Plastic part under flange
- 17. Washer
- 18. Stainless steel washer
- 19. Hexagon nut
- 20. O-ring
- 21. Tank

## Faucet Installation Procedures