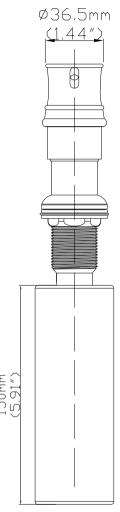

# Installation Instruction

### Stainless Steel Soap Dispenser



### Before Your Installation

Check to make sure you have the following parts indicated below:



#### Tools You Will Need



## Replacement Parts

Keep this manual for ordering replacement parts.



#### NO NAME

- 1. Tube
- Pump cover
- Spring ring
- 4. Round bead
- Connector
- 6. O-ring for tie-in
- 7. O-ring
- 8. Plunger
- 9. Sealing part
- 10. Anti-friction gasket
- 11. Spring
- 12. Straw
- 13. Plastic cover
- 14. Connector rod
- 15. Flange
- 16. Plastic part under flange
- 17. Washer
- 18. Stainless steel washer
- 19. Hexagon nut
- 20. O-ring
- 21. Tank

# **Product Dimension Drawing**





## Faucet Installation Procedures