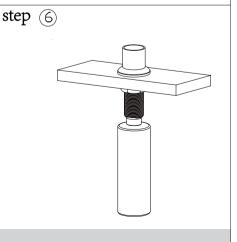

#### NO NAME

- 1. Tube
- Pump cover
- Spring ring
- 4. Round bead
- Connector
- 6. O-ring for tie-in
- 7. O-ring
- 8. Plunger
- 9. Sealing part
- 10. Anti-friction gasket
- 11. Spring
- 12. Straw
- 13. Plastic cover
- 14. Connector rod
- 15. Flange
- 16. Plastic part under flange
- 17. Washer
- 18. Stainless steel washer
- 19. Hexagon nut
- 20. O-ring
- 21. Tank

## Faucet Installation Procedures