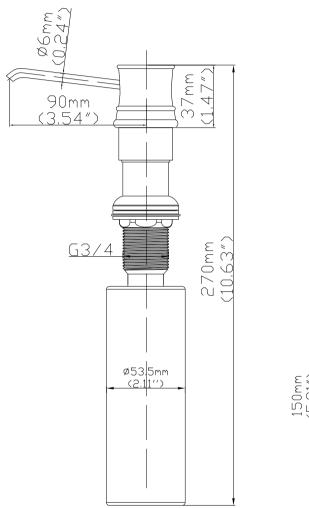

# Installation Instruction

### Stainless Steel Soap Dispenser



### Before Your Installation

Check to make sure you have the following parts indicated below:



#### Tools You Will Need



## Replacement Parts

Keep this manual for ordering replacement parts.



#### NO NAME

- 1. Tube
- Pump cover
- Spring ring
- 4. Round bead
- Connector
- 6. O-ring for tie-in
- 7. O-ring
- 8. Plunger
- 9. Sealing part
- 10. Anti-friction gasket
- 11. Spring
- 12. Straw
- 13. Plastic cover
- 14. Connector rod
- 15. Flange
- 16. Plastic part under flange
- 17. Washer
- 18. Stainless steel washer
- 19. Hexagon nut
- 20. O-ring
- 21. Tank

# **Product Dimension Drawing**





## Faucet Installation Procedures