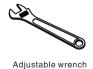

# Installation Instruction

### Stainless Steel Soap Dispenser



### Before Your Installation

Check to make sure you have the following parts indicated below:



#### Tools You Will Need



## Replacement Parts

Keep this manual for ordering replacement parts.



#### NO NAME

- 1. Tube
- Pump cover
- Spring ring
- 4. Round bead
- Connector
- 6. O-ring for tie-in
- 7. O-ring
- 8. Plunger
- 9. Sealing part
- 10. Anti-friction gasket
- 11. Spring
- 12. Straw
- 13. Plastic cover
- 14. Connector rod
- 15. Flange
- 16. Plastic part under flange
- 17. Washer
- 18. Stainless steel washer
- 19. Hexagon nut
- 20. O-ring
- 21. Tank

# **Product Dimension Drawing**





## Faucet Installation Procedures