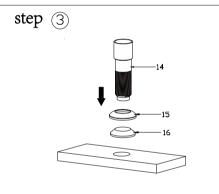

#### NO NAME

- 1. Tube
- Pump cover
- Spring ring
- 4. Round bead
- Connector
- 6. O-ring for tie-in
- 7. O-ring
- 8. Plunger
- 9. Sealing part
- 10. Anti-friction gasket
- 11. Spring
- 12. Straw
- 13. Plastic cover
- 14. Connector rod
- 15. Flange
- 16. Plastic part under flange
- 17. Washer
- 18. Stainless steel washer
- 19. Hexagon nut
- 20. O-ring
- 21. Tank

## Faucet Installation Procedures