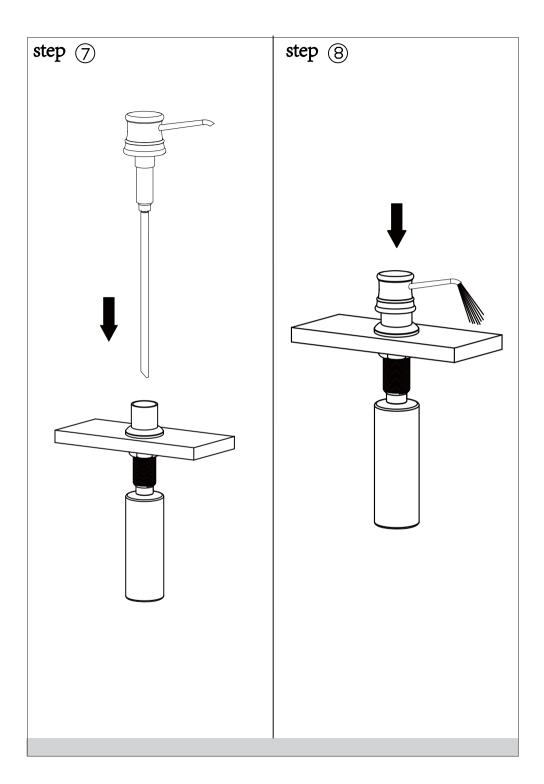

# Installation Instruction

### Stainless Steel Soap Dispenser



### Before Your Installation

Check to make sure you have the following parts indicated below:



#### Tools You Will Need



## Replacement Parts

Keep this manual for ordering replacement parts.



#### NO NAME

- 1. Tube
- Pump cover
- Spring ring
- 4. Round bead
- Connector
- 6. O-ring for tie-in
- 7. O-ring
- 8. Plunger
- 9. Sealing part
- 10. Anti-friction gasket
- 11. Spring
- 12. Straw
- 13. Plastic cover
- 14. Connector rod
- 15. Flange
- 16. Plastic part under flange
- 17. Washer
- 18. Stainless steel washer
- 19. Hexagon nut
- 20. O-ring
- 21. Tank

# **Product Dimension Drawing**





## Faucet Installation Procedures