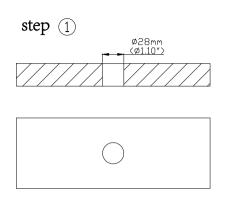

# Installation Instruction

### Stainless Steel Soap Dispenser



### Before Your Installation

Check to make sure you have the following parts indicated below:



#### Tools You Will Need



## Replacement Parts

Keep this manual for ordering replacement parts.



#### NO NAME

- 1. Tube
- Pump cover
- Spring ring
- 4. Round bead
- Connector
- 6. O-ring for tie-in
- 7. O-ring
- 8. Plunger
- 9. Sealing part
- 10. Anti-friction gasket
- 11. Spring
- 12. Straw
- 13. Plastic cover
- 14. Connector rod
- 15. Flange
- 16. Plastic part under flange
- 17. Washer
- 18. Stainless steel washer
- 19. Hexagon nut
- 20. O-ring
- 21. Tank

# **Product Dimension Drawing**





## Faucet Installation Procedures