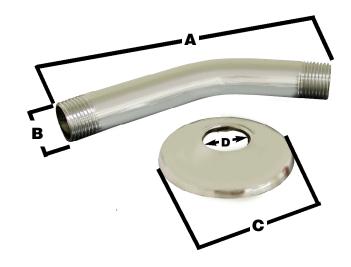

## PART NO.(S): S01-044

| PART NO.         | DESCRIPTION                       | Α  | 3    | C                               | D    |  |
|------------------|-----------------------------------|----|------|---------------------------------|------|--|
| □ <b>S01-044</b> | 6" Arm and stainless steel flange | 6″ | 3/4″ | 2 <sup>1</sup> / <sub>2</sub> " | 7/8″ |  |