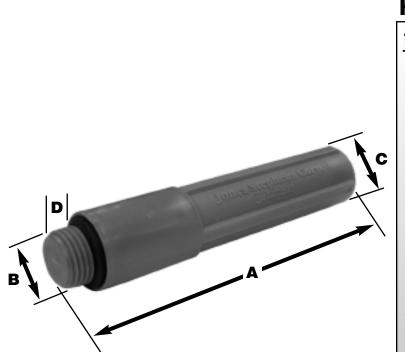

This product and others like it can be found in the Jones Stephens catalog. Call today to order your catalog or download it from our website: www.plumbest.com

| PART NO. | DESCRIPTION         | Α      | B    | С  | D    |
|----------|---------------------|--------|------|----|------|
| H54-050  | 1/2" MIP Handi-Plug | 5 1/4″ | 3/4″ | 1″ | 3/8″ |
| H54-375  | 3/8" MIP Handi-Plug | 5 1/4″ | 5/8″ | ]″ | 3/8″ |