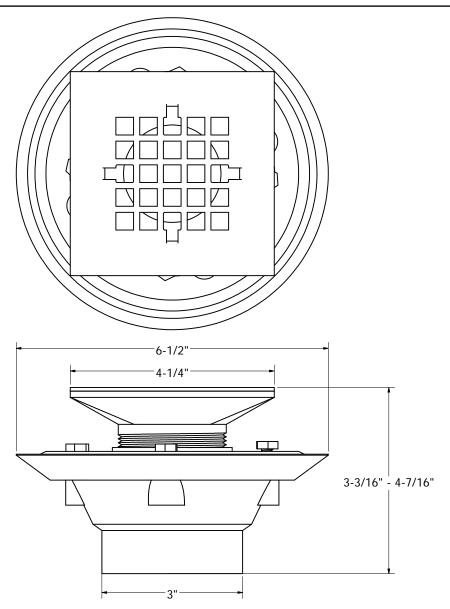

## 2" x 3" SHOWER DRAIN WITH 2" SPUD AND SNAP-IN 4-1/4" SQUARE STRAINER

| 5     | 7           |           |
|-------|-------------|-----------|
| Jones | Steph       | ens Corp. |
| 1     | $/ \square$ |           |