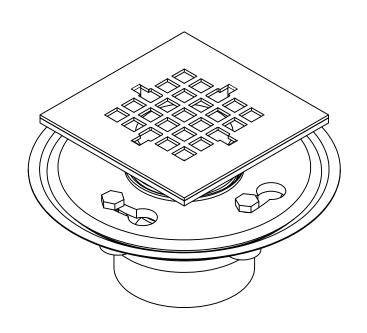

## 2" x 3" SHOWER DRAIN WITH 2" SPUD AND SNAP-IN 4-1/4" SQUARE STRAINER

| 5     | 7           |           |
|-------|-------------|-----------|
| Jones | Steph       | ens Corp. |
| 1     | $/ \square$ |           |