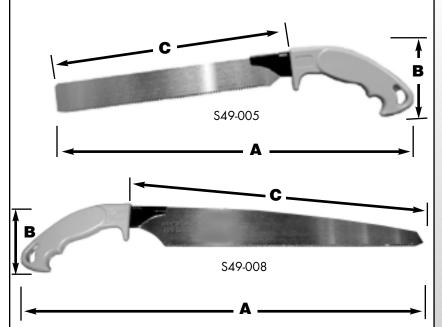

| PART NO.          | DESCRIPTION             | A       | В      | C      | D |
|-------------------|-------------------------|---------|--------|--------|---|
| □ \$49-005        | 8" E-Z Stroke pipe saw  | 14-3/4" | 1-5/8" | 8-3/4" |   |
| □ \$49-006        | 8" replacement blade    |         |        | 8-3/4" |   |
| □ \$49-008        | 12" E-Z Stroke pipe saw | 18-1/4" | 1-5/8" | 12″    |   |
| □ <b>\$49-007</b> | 12" replacement blade   |         |        | 12″    |   |