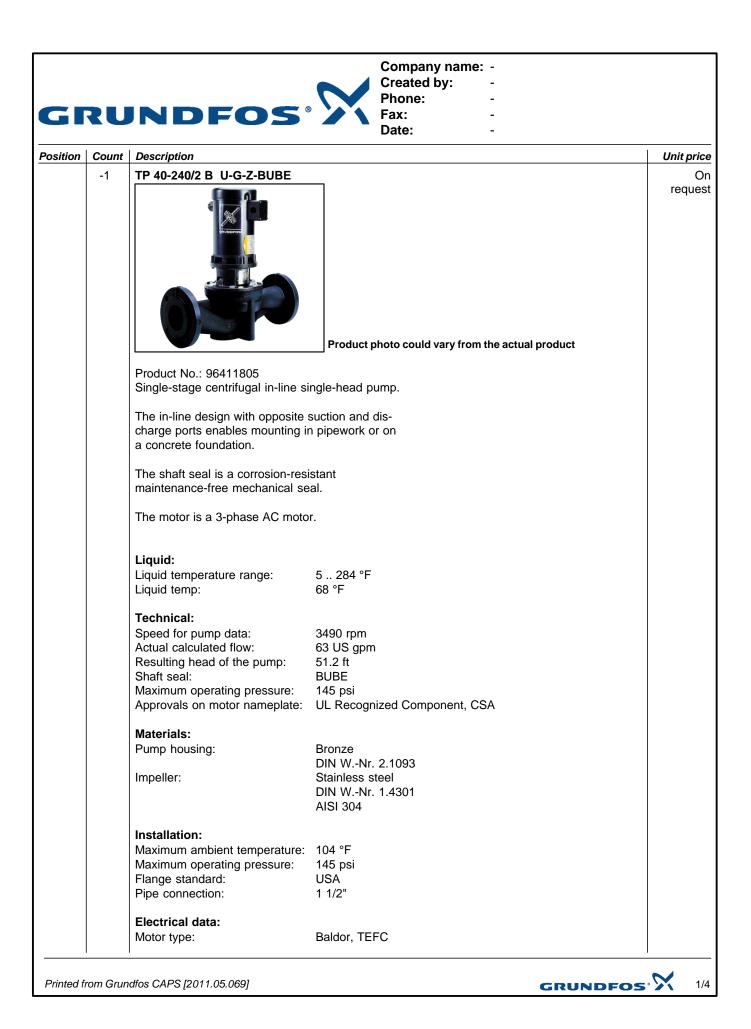

## Company name: -

Created by: Phone:

Fax:

Date:

-

-

-

| osition Count  | Description                    |                      | Unit     | t pric |
|----------------|--------------------------------|----------------------|----------|--------|
|                | Number of poles:               | 2                    |          |        |
|                | Rated power - P2:              | 1.48 HP              |          |        |
|                | Main frequency:                | 60 Hz                |          |        |
|                | Rated voltage:                 | 3 x 208-230/460 V    |          |        |
|                | Service factor:                | 1,15                 |          |        |
|                | Rated current:                 | 5,0-4,6/2,3 A        |          |        |
|                | Starting current:              | 35,4-32/16 A         |          |        |
|                | Cos phi - power factor:        | 76                   |          |        |
|                | Rated speed:                   | 3450 rpm             |          |        |
|                | Motor efficiency at full load: | 75,5 %               |          |        |
|                | Insulation class (IEC 85):     | B                    |          |        |
|                |                                | 5                    |          |        |
|                | Others:                        |                      |          |        |
|                |                                | 70.0 %               |          |        |
|                | Net weight:                    | 79.2 lb              |          |        |
|                | Gross weight:                  | 87.5 lb              |          |        |
|                | Shipping volume:               | 1.98 ft <sup>3</sup> |          |        |
|                |                                |                      |          |        |
|                |                                |                      |          |        |
|                |                                |                      |          |        |
|                |                                |                      |          |        |
|                |                                |                      |          |        |
|                |                                |                      |          |        |
|                |                                |                      |          |        |
|                |                                |                      |          |        |
|                |                                |                      |          |        |
|                |                                |                      |          |        |
|                |                                |                      |          |        |
|                |                                |                      |          |        |
|                |                                |                      |          |        |
|                |                                |                      |          |        |
|                |                                |                      |          |        |
|                |                                |                      |          |        |
|                |                                |                      |          |        |
|                |                                |                      |          |        |
|                |                                |                      |          |        |
|                |                                |                      |          |        |
|                |                                |                      |          |        |
|                |                                |                      |          |        |
|                |                                |                      |          |        |
|                |                                |                      |          |        |
|                |                                |                      |          |        |
|                |                                |                      |          |        |
|                |                                |                      |          |        |
| inted from Orm | dfoo CARS [2011 05 000]        |                      | $\sim$   | 2      |
| mea nom Grun   | dfos CAPS [2011.05.069]        |                      | GRUNDFOS | 2      |