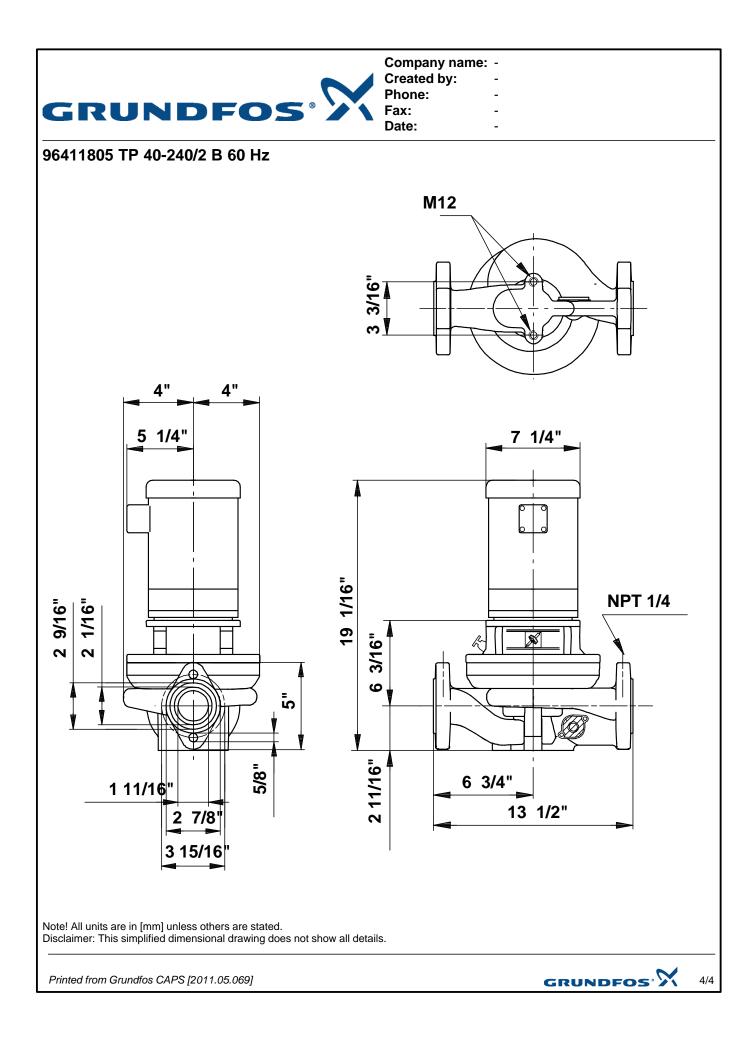

| GRUND                          | FOS®                         | Company name: -<br>Created by: -<br>Phone: -<br>Fax: -<br>Date: - |
|--------------------------------|------------------------------|-------------------------------------------------------------------|
| Description                    | Value                        | H TP 40-240/2 B, 60 Hz                                            |
| Product name:                  | TP 40-240/2 B U-G-Z-BUBE     | (ft) Pumped liquid = Water                                        |
|                                | U-G-Z BUBE                   | Liquid temperature = 68 °F                                        |
| Product Number:                | 96411805                     | 50 Density = 62.4 lb/ft <sup>3</sup>                              |
| EAN number:                    | 5700390524425                |                                                                   |
|                                |                              | 40                                                                |
| Technical:                     | 0.400                        | 30                                                                |
| Speed for pump data            | 3490 rpm                     | 30                                                                |
| Actual calculated flow:        | 63 US gpm                    | 20                                                                |
| Resulting head of the pump:    | 51.2 ft<br>78.7 ft           |                                                                   |
| Head max:<br>Shaft seal:       | BUBE                         | 10                                                                |
| Maximum operating pressure     | 145 psi                      |                                                                   |
| Approvals on motor nameplate:  | UL Recognized Component, CSA | 0 10 20 30 40 50 60 70 80 Q(US gpm)                               |
| Pump Number:                   | 96405260                     | P2                                                                |
| Pump version:                  | U                            |                                                                   |
|                                | -                            |                                                                   |
| Materials:                     |                              | 1.2                                                               |
| Pump housing:                  | Bronze                       | 0.8                                                               |
|                                | DIN WNr. 2.1093              | 0.4                                                               |
| Impeller:                      | Stainless steel              | 0                                                                 |
| ·                              | DIN WNr. 1.4301              | M12                                                               |
|                                | AISI 304                     |                                                                   |
| Material code:                 | Z                            | л Л 🖌 Г                                                           |
|                                |                              |                                                                   |
| Installation:                  |                              |                                                                   |
| Maximum ambient temperature:   | 104 °F                       |                                                                   |
| Maximum operating pressure     | 145 psi                      |                                                                   |
| Flange standard:               | USA                          | <u>5 1/4"</u>                                                     |
| Connect code:                  | G                            |                                                                   |
| Pipe connection:               | 1 1/2"                       |                                                                   |
|                                |                              |                                                                   |
| Liquid:                        |                              | τοί τοι ΝΡΤ 1/4                                                   |
| Liquid temperature range       | 5284 °F                      |                                                                   |
| Liquid temp:                   | 68 °F                        |                                                                   |
| Electrical data:               |                              |                                                                   |
| Motor type:                    | Baldor, TEFC                 |                                                                   |
| Number of poles:               | 2                            |                                                                   |
| Rated power - P2:              | 1.48 HP                      | <u>111/1¢"</u><br><u>2 7/8</u><br>N <u>13 1/2"</u>                |
| KVA code:                      | G                            | 3 15/16"                                                          |
| Main frequency:                | 60 Hz                        |                                                                   |
| Rated voltage:                 | 3 x 208-230/460 V            |                                                                   |
| Service factor:                | 1,15                         |                                                                   |
| Rated current:                 | 5,0-4,6/2,3 A                |                                                                   |
| Starting current               | 35,4-32/16 A                 |                                                                   |
| Load current:                  | 5,8-5,4/2,7 A                |                                                                   |
| Cos phi - power factor:        | 76                           |                                                                   |
| Rated speed:                   | 3450 rpm                     |                                                                   |
| Motor efficiency at full load: | 75,5 %                       |                                                                   |
| Insulation class (IEC 85):     | В                            |                                                                   |
| Motor protection:              | NONE                         |                                                                   |
| Motor Number:                  | 85600005                     |                                                                   |
|                                |                              |                                                                   |
| Others:                        |                              |                                                                   |
| Net weight:                    | 79.2 lb                      |                                                                   |
| Gross weight:                  | 87.5 lb                      |                                                                   |
| Shipping volume:               | 1.98 ft <sup>3</sup>         |                                                                   |
| Country code:                  | Namreg                       |                                                                   |
|                                |                              |                                                                   |
|                                |                              | l                                                                 |