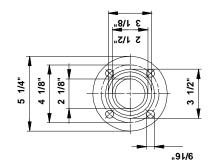

## 96402820 UPS 50-40 F B 60 Hz

Note! All units are in [mm] unless others are stated. Disclaimer: This simplified dimensional drawing does not show all details.

Printed from Grundfos CAPS [2011.05.069]