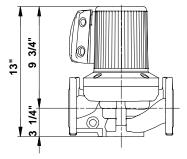

## Company name: -

Created by: Phone: Fax:

-

--

| osition | Count | Description                                    |                      | Unit pric |
|---------|-------|------------------------------------------------|----------------------|-----------|
|         |       | Materials:                                     |                      |           |
|         |       | Pump housing:                                  | Bronze               |           |
|         |       |                                                | DIN WNr. 2.1176.01   |           |
|         |       | Impeller:                                      | Stainless steel      |           |
|         |       |                                                | DIN WNr. 1.4301      |           |
|         |       |                                                | AISI 304             |           |
|         |       |                                                |                      |           |
|         |       | Installation:<br>Range of ambient temperature: | 32 104 °F            |           |
|         |       | Maximum operating pressure:                    | 145 psi              |           |
|         |       | Flange standard:                               | USA                  |           |
|         |       | Type of connection:                            | F                    |           |
|         |       | Pipe connection:                               | 50                   |           |
|         |       | Pressure stage:                                | 145 psi              |           |
|         |       |                                                | 145 psi<br>14" mm    |           |
|         |       | Port-to-port length:<br>Electrical data:       | 14 mm                |           |
|         |       |                                                | 204 W                |           |
|         |       | Power input in speed 1:                        | 204 W                |           |
|         |       | Power input in speed 2:                        | 244 W                |           |
|         |       | Max. power input:                              | 285 W                |           |
|         |       | Main frequency:                                | 60 Hz                |           |
|         |       | Rated voltage:                                 | 1 x 230 V            |           |
|         |       | Current in speed 1:                            | 1.1 A                |           |
|         |       | Current in speed 2:                            | 1.3 A                |           |
|         |       | Current in speed 3:                            | 1.32 A               |           |
|         |       | Cos phi in speed 1:                            | 0,81                 |           |
|         |       | Cos phi in speed 2:                            | 0,82                 |           |
|         |       | Cos phi:                                       | 0,93                 |           |
|         |       | Capacitor size - run:                          | 8 μF/400 V           |           |
|         |       | Enclosure class (IEC 34-5):                    | X4D                  |           |
|         |       | Insulation class (IEC 85):                     | F                    |           |
|         |       | Others:                                        |                      |           |
|         |       | Net weight:                                    | 54.2 lb              |           |
|         |       | Gross weight:                                  | 61.1 lb              |           |
|         |       | Shipping volume:                               | 2.08 ft <sup>3</sup> |           |
|         |       |                                                |                      |           |
|         |       |                                                |                      |           |
|         |       |                                                |                      |           |
|         |       |                                                |                      |           |
|         |       |                                                |                      |           |
|         |       |                                                |                      |           |
|         |       |                                                |                      |           |
|         |       |                                                |                      |           |
|         |       |                                                |                      |           |
|         |       |                                                |                      |           |
|         |       |                                                |                      |           |
|         |       |                                                |                      |           |
|         |       |                                                |                      |           |
|         |       |                                                |                      |           |
|         |       |                                                |                      |           |
|         | 1     | 1                                              |                      |           |

## 96402820 UPS 50-40 F B 60 Hz

Note! All units are in [mm] unless others are stated. Disclaimer: This simplified dimensional drawing does not show all details.

Printed from Grundfos CAPS [2011.05.069]