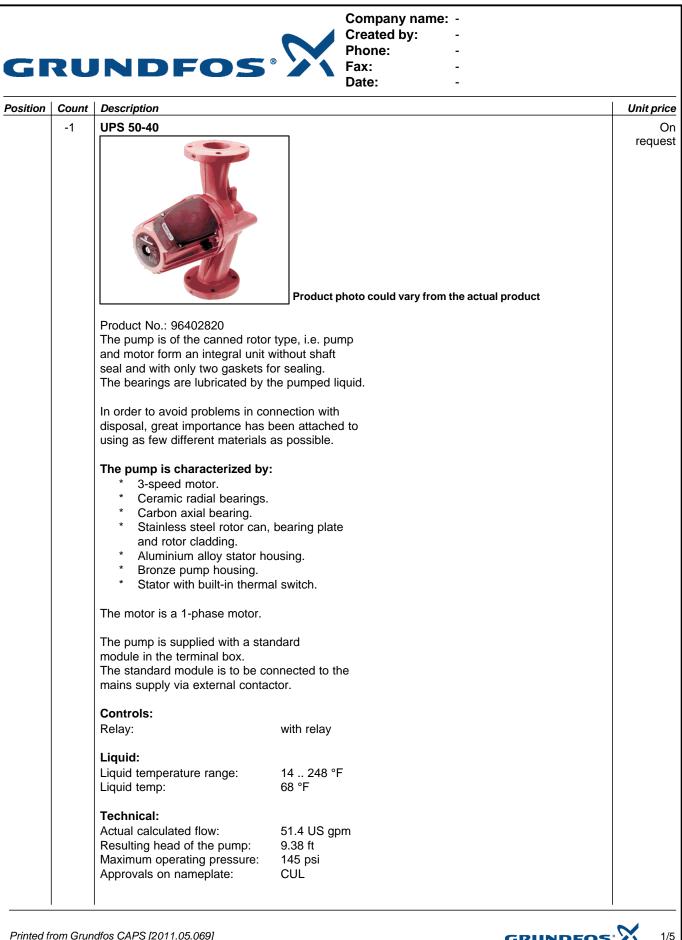

## Company name: -

Created by: Phone: Fax:

-

--

| osition | Count | Description                                    |                      | Unit pric |
|---------|-------|------------------------------------------------|----------------------|-----------|
|         |       | Materials:                                     |                      |           |
|         |       | Pump housing:                                  | Bronze               |           |
|         |       |                                                | DIN WNr. 2.1176.01   |           |
|         |       | Impeller:                                      | Stainless steel      |           |
|         |       |                                                | DIN WNr. 1.4301      |           |
|         |       |                                                | AISI 304             |           |
|         |       |                                                |                      |           |
|         |       | Installation:<br>Range of ambient temperature: | 32 104 °F            |           |
|         |       | Maximum operating pressure:                    | 145 psi              |           |
|         |       | Flange standard:                               | USA                  |           |
|         |       | Type of connection:                            | F                    |           |
|         |       | Pipe connection:                               | 50                   |           |
|         |       | Pressure stage:                                | 145 psi              |           |
|         |       |                                                | 145 psi<br>14" mm    |           |
|         |       | Port-to-port length:<br>Electrical data:       | 14 mm                |           |
|         |       |                                                | 204 W                |           |
|         |       | Power input in speed 1:                        | 204 W                |           |
|         |       | Power input in speed 2:                        | 244 W                |           |
|         |       | Max. power input:                              | 285 W                |           |
|         |       | Main frequency:                                | 60 Hz                |           |
|         |       | Rated voltage:                                 | 1 x 230 V            |           |
|         |       | Current in speed 1:                            | 1.1 A                |           |
|         |       | Current in speed 2:                            | 1.3 A                |           |
|         |       | Current in speed 3:                            | 1.32 A               |           |
|         |       | Cos phi in speed 1:                            | 0,81                 |           |
|         |       | Cos phi in speed 2:                            | 0,82                 |           |
|         |       | Cos phi:                                       | 0,93                 |           |
|         |       | Capacitor size - run:                          | 8 μF/400 V           |           |
|         |       | Enclosure class (IEC 34-5):                    | X4D                  |           |
|         |       | Insulation class (IEC 85):                     | F                    |           |
|         |       | Others:                                        |                      |           |
|         |       | Net weight:                                    | 54.2 lb              |           |
|         |       | Gross weight:                                  | 61.1 lb              |           |
|         |       | Shipping volume:                               | 2.08 ft <sup>3</sup> |           |
|         |       |                                                |                      |           |
|         |       |                                                |                      |           |
|         |       |                                                |                      |           |
|         |       |                                                |                      |           |
|         |       |                                                |                      |           |
|         |       |                                                |                      |           |
|         |       |                                                |                      |           |
|         |       |                                                |                      |           |
|         |       |                                                |                      |           |
|         |       |                                                |                      |           |
|         |       |                                                |                      |           |
|         |       |                                                |                      |           |
|         |       |                                                |                      |           |
|         |       |                                                |                      |           |
|         |       |                                                |                      |           |
|         | 1     | 1                                              |                      |           |