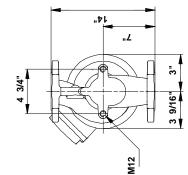

## Company name: -

Created by: Phone: Fax:

-

--

| osition | Count | Description                                    |                      | Unit pric |
|---------|-------|------------------------------------------------|----------------------|-----------|
|         |       | Materials:                                     |                      |           |
|         |       | Pump housing:                                  | Bronze               |           |
|         |       |                                                | DIN WNr. 2.1176.01   |           |
|         |       | Impeller:                                      | Stainless steel      |           |
|         |       |                                                | DIN WNr. 1.4301      |           |
|         |       |                                                | AISI 304             |           |
|         |       |                                                |                      |           |
|         |       | Installation:<br>Range of ambient temperature: | 32 104 °F            |           |
|         |       | Maximum operating pressure:                    | 145 psi              |           |
|         |       | Flange standard:                               | USA                  |           |
|         |       | Type of connection:                            | F                    |           |
|         |       | Pipe connection:                               | 50                   |           |
|         |       | Pressure stage:                                | 145 psi              |           |
|         |       |                                                | 145 psi<br>14" mm    |           |
|         |       | Port-to-port length:<br>Electrical data:       | 14 mm                |           |
|         |       |                                                | 204 W                |           |
|         |       | Power input in speed 1:                        | 204 W                |           |
|         |       | Power input in speed 2:                        | 244 W                |           |
|         |       | Max. power input:                              | 285 W                |           |
|         |       | Main frequency:                                | 60 Hz                |           |
|         |       | Rated voltage:                                 | 1 x 230 V            |           |
|         |       | Current in speed 1:                            | 1.1 A                |           |
|         |       | Current in speed 2:                            | 1.3 A                |           |
|         |       | Current in speed 3:                            | 1.32 A               |           |
|         |       | Cos phi in speed 1:                            | 0,81                 |           |
|         |       | Cos phi in speed 2:                            | 0,82                 |           |
|         |       | Cos phi:                                       | 0,93                 |           |
|         |       | Capacitor size - run:                          | 8 μF/400 V           |           |
|         |       | Enclosure class (IEC 34-5):                    | X4D                  |           |
|         |       | Insulation class (IEC 85):                     | F                    |           |
|         |       | Others:                                        |                      |           |
|         |       | Net weight:                                    | 54.2 lb              |           |
|         |       | Gross weight:                                  | 61.1 lb              |           |
|         |       | Shipping volume:                               | 2.08 ft <sup>3</sup> |           |
|         |       |                                                |                      |           |
|         |       |                                                |                      |           |
|         |       |                                                |                      |           |
|         |       |                                                |                      |           |
|         |       |                                                |                      |           |
|         |       |                                                |                      |           |
|         |       |                                                |                      |           |
|         |       |                                                |                      |           |
|         |       |                                                |                      |           |
|         |       |                                                |                      |           |
|         |       |                                                |                      |           |
|         |       |                                                |                      |           |
|         |       |                                                |                      |           |
|         |       |                                                |                      |           |
|         |       |                                                |                      |           |
|         | 1     | 1                                              |                      |           |

## 96402820 UPS 50-40 F B 60 Hz

Note! All units are in [mm] unless others are stated. Disclaimer: This simplified dimensional drawing does not show all details.

Printed from Grundfos CAPS [2011.05.069]