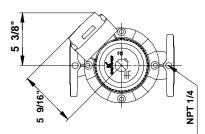

## Company name: -

Created by: Phone: Fax:

-

--

| osition | Count | Description                                    |                      | Unit pric |
|---------|-------|------------------------------------------------|----------------------|-----------|
|         |       | Materials:                                     |                      |           |
|         |       | Pump housing:                                  | Bronze               |           |
|         |       |                                                | DIN WNr. 2.1176.01   |           |
|         |       | Impeller:                                      | Stainless steel      |           |
|         |       |                                                | DIN WNr. 1.4301      |           |
|         |       |                                                | AISI 304             |           |
|         |       |                                                |                      |           |
|         |       | Installation:<br>Range of ambient temperature: | 32 104 °F            |           |
|         |       | Maximum operating pressure:                    | 145 psi              |           |
|         |       | Flange standard:                               | USA                  |           |
|         |       | Type of connection:                            | F                    |           |
|         |       | Pipe connection:                               | 50                   |           |
|         |       | Pressure stage:                                | 145 psi              |           |
|         |       |                                                | 145 psi<br>14" mm    |           |
|         |       | Port-to-port length:<br>Electrical data:       | 14 mm                |           |
|         |       |                                                | 204 W                |           |
|         |       | Power input in speed 1:                        | 204 W                |           |
|         |       | Power input in speed 2:                        | 244 W                |           |
|         |       | Max. power input:                              | 285 W                |           |
|         |       | Main frequency:                                | 60 Hz                |           |
|         |       | Rated voltage:                                 | 1 x 230 V            |           |
|         |       | Current in speed 1:                            | 1.1 A                |           |
|         |       | Current in speed 2:                            | 1.3 A                |           |
|         |       | Current in speed 3:                            | 1.32 A               |           |
|         |       | Cos phi in speed 1:                            | 0,81                 |           |
|         |       | Cos phi in speed 2:                            | 0,82                 |           |
|         |       | Cos phi:                                       | 0,93                 |           |
|         |       | Capacitor size - run:                          | 8 μF/400 V           |           |
|         |       | Enclosure class (IEC 34-5):                    | X4D                  |           |
|         |       | Insulation class (IEC 85):                     | F                    |           |
|         |       | Others:                                        |                      |           |
|         |       | Net weight:                                    | 54.2 lb              |           |
|         |       | Gross weight:                                  | 61.1 lb              |           |
|         |       | Shipping volume:                               | 2.08 ft <sup>3</sup> |           |
|         |       |                                                |                      |           |
|         |       |                                                |                      |           |
|         |       |                                                |                      |           |
|         |       |                                                |                      |           |
|         |       |                                                |                      |           |
|         |       |                                                |                      |           |
|         |       |                                                |                      |           |
|         |       |                                                |                      |           |
|         |       |                                                |                      |           |
|         |       |                                                |                      |           |
|         |       |                                                |                      |           |
|         |       |                                                |                      |           |
|         |       |                                                |                      |           |
|         |       |                                                |                      |           |
|         |       |                                                |                      |           |
|         | 1     | 1                                              |                      |           |

## 96402820 UPS 50-40 F B 60 Hz

Note! All units are in [mm] unless others are stated. Disclaimer: This simplified dimensional drawing does not show all details.

Printed from Grundfos CAPS [2011.05.069]