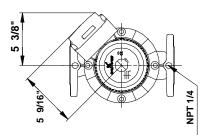

## 96402814 UPS 50-40 F 60 Hz

Note! All units are in [mm] unless others are stated. Disclaimer: This simplified dimensional drawing does not show all details.

Printed from Grundfos CAPS [2011.05.069]