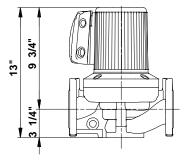

## 96402814 UPS 50-40 F 60 Hz

Note! All units are in [mm] unless others are stated. Disclaimer: This simplified dimensional drawing does not show all details.

Printed from Grundfos CAPS [2011.05.069]