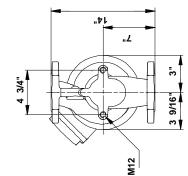

## 96402814 UPS 50-40 F 60 Hz

Note! All units are in [mm] unless others are stated. Disclaimer: This simplified dimensional drawing does not show all details.

Printed from Grundfos CAPS [2011.05.069]