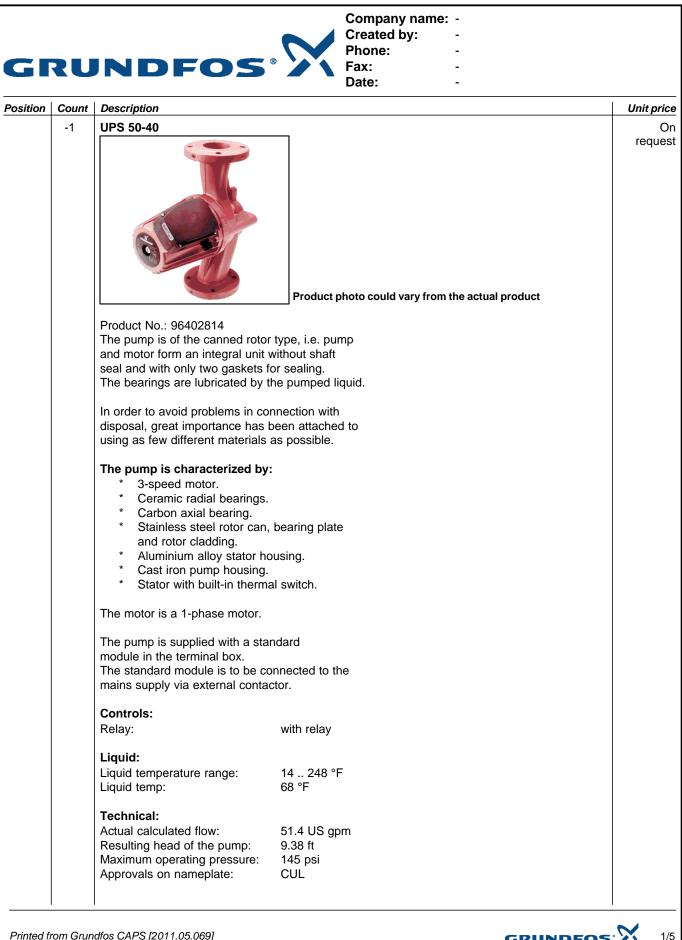

Printed from Grundfos CAPS [2011.05.069]

GRUNDFOS'

## Company name: -



Created by: Phone:

Fax:

Date:

--

-

-

| Position Cour                            | nt Description                              |                      | Unit price  |
|------------------------------------------|---------------------------------------------|----------------------|-------------|
|                                          | Materials:                                  |                      |             |
|                                          | Pump housing:                               | Cast iron            |             |
|                                          |                                             | EN-JL1040            |             |
|