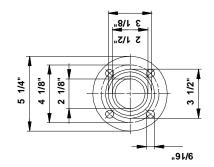

## 96402814 UPS 50-40 F 60 Hz

Note! All units are in [mm] unless others are stated. Disclaimer: This simplified dimensional drawing does not show all details.

Printed from Grundfos CAPS [2011.05.069]