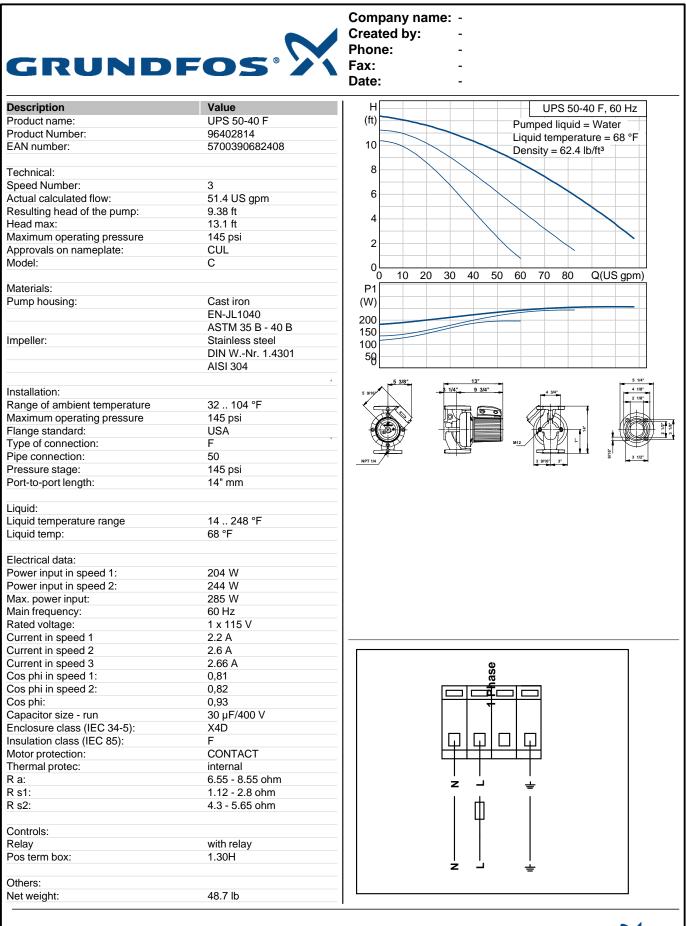

|             |
|                                          |                                             |                      |             |
|                                          |                                             |                      |             |
|                                          |                                             |                      |             |
|                                          |                                             |                      |             |
| Printed from Grundfos CAPS [2011.05.069] |                                             |                      | 2/5         |
|                                          |                                             | GKUNDFOS             | <b>Z</b> 10 |



Printed from Grundfos CAPS [2011.05.069]

GRUNDFOS'X

|             | Company name:         | - |
|-------------|-----------------------|---|
|             | Created by:           | - |
|             | Created by:<br>Phone: | - |
| GRUNDFOS 21 | Fax:                  | - |
|             | Date:                 | - |

| Description      | Value                |
|------------------|----------------------|
| Gross weight:    | 51.2 lb              |
| Shipping volume: | 2.08 ft <sup>3</sup> |
| Sales region:    | Namreg               |





## Company name: -

-

\_

-

Created by: Phone: Fax:

## 96402814 UPS 50-40 F 60 Hz











Note! All units are in [mm] unless others are stated. Disclaimer: This simplified dimensional drawing does not show all details.

Printed from Grundfos CAPS [