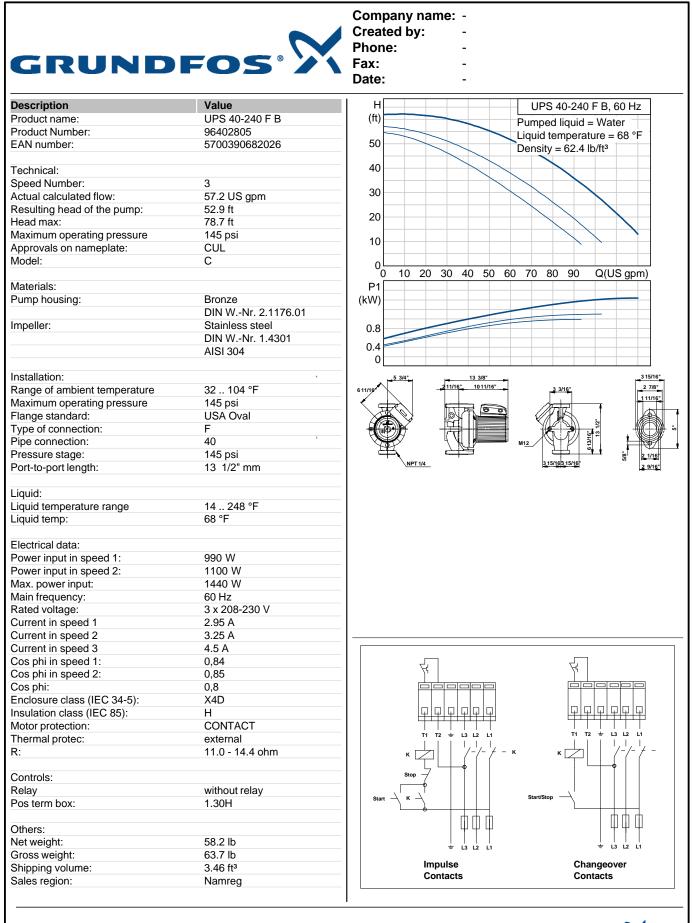

## Company name:-Created by:-Phone:-Fax:-

| ition C | ount Description                     | t Description    |                             |  |
|---------|--------------------------------------|------------------|-----------------------------|--|
|         | Materials:                           | Materials:       |                             |  |
|         | Pump housing                         | :                | Bronze                      |  |
|         |                                      |                  | DIN WNr. 2.1176.01          |  |
|         | Impeller:                            |                  | Stainless steel             |  |
|         |                                      |                  | DIN WNr. 1.4301<br>AISI 304 |  |
|         |                                      |                  | AISI 304                    |  |
|         | Installation:                        |                  |                             |  |
|         |                                      | ent temperature: | 32 104 °F                   |  |
|         |                                      | ating pressure:  | 145 psi                     |  |
|         | Flange standa                        |                  | USA Oval                    |  |
|         | Type of connect                      |                  | F                           |  |
|         | Pipe connectio                       |                  | 40                          |  |
|         | Pressure stage                       |                  | 145 psi                     |  |
|         | Port-to-port ler<br>Electrical data: |                  | 13 1/2" mm                  |  |
|         | Power input in                       |                  | 990 W                       |  |
|         | Power input in                       |                  | 1100 W                      |  |
|         | Max. power inp                       |                  | 1440 W                      |  |
|         | Main frequency                       |                  | 60 Hz                       |  |
|         | Rated voltage:                       |                  | 3 x 208-230 V               |  |
|         | Current in spee                      |                  | 2.95 A                      |  |
|         | Current in spee                      |                  | 3.25 A                      |  |
|         | Current in spee                      |                  | 4.5 A                       |  |
|         | Cos phi in spee                      |                  | 0,84                        |  |
|         | Cos phi in spee                      | ed 2:            | 0,85                        |  |
|         | Cos phi:                             |                  | 0,8                         |  |
|         | Enclosure clas<br>Insulation class   |                  | X4D<br>H                    |  |
|         |                                      | S (IEC 05).      | Π                           |  |
|         | Others:                              |                  |                             |  |
|         | Net weight:                          |                  | 58.2 lb                     |  |
|         | Gross weight:                        |                  | 63.7 lb                     |  |
|         | Shipping volum                       | ne:              | 3.46 ft <sup>3</sup>        |  |
|         |                                      |                  |                             |  |
|         |                                      |                  |                             |  |
|         |                                      |                  |                             |  |
|         |                                      |                  |                             |  |
|         |                                      |                  |                             |  |
|         |                                      |                  |                             |  |
|         |                                      |                  |                             |  |
|         |                                      |                  |                             |  |
|         |                                      |                  |                             |  |
|         |                                      |                  |                             |  |
|         |                                      |                  |                             |  |