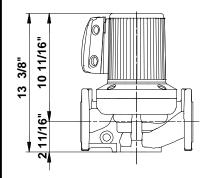

## 96402805 UPS 40-240 F B 60 Hz

Note! All units are in [mm] unless others are stated. Disclaimer: This simplified dimensional drawing does not show all details.

Printed from Grundfos CAPS [2011.05.069]