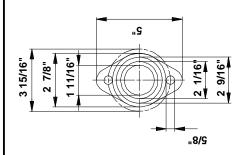

## 96402805 UPS 40-240 F B 60 Hz

Note! All units are in [mm] unless others are stated. Disclaimer: This simplified dimensional drawing does not show all details.

Printed from Grundfos CAPS [2011.05.069]