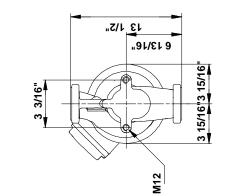

## 96402805 UPS 40-240 F B 60 Hz

Note! All units are in [mm] unless others are stated. Disclaimer: This simplified dimensional drawing does not show all details.

Printed from Grundfos CAPS [2011.05.069]