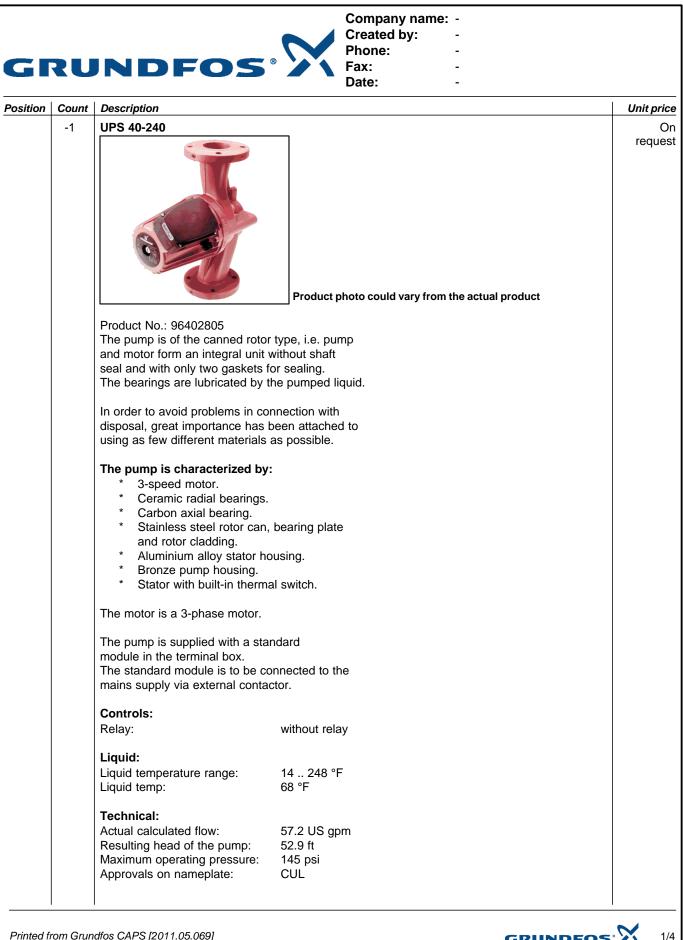

Printed from Grundfos CAPS [2011.05.069]

GRUNDFOS'

## Company name:-Created by:-Phone:-Fax:-



| ition C | ount Description                     | t Description    |                             |  |
|---------|--------------------------------------|------------------|-----------------------------|--|
|         | Materials:                           | Materials:       |                             |  |
|         | Pump housing                         | :                | Bronze                      |  |
|         |                                      |                  | DIN WNr. 2.1176.01          |  |
|         | Impeller:                            |                  | Stainless steel             |  |
|         |                                      |                  | DIN WNr. 1.4