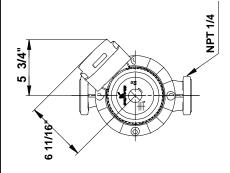

## 96402805 UPS 40-240 F B 60 Hz

Note! All units are in [mm] unless others are stated. Disclaimer: This simplified dimensional drawing does not show all details.

Printed from Grundfos CAPS [2011.05.069]