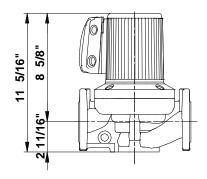

Company name: Created by: Phone: Fax: Date: -

|          |       |                                   | Date               |            |
|----------|-------|-----------------------------------|--------------------|------------|
| Position | Count | Description                       |                    | Unit price |
|          |       | Materials:                        |                    |            |
|          |       | Pump housing:                     | Bronze             |            |
|          |       |                                   | DIN WNr. 2.1176.01 |            |
|          |       | Impeller:                         | Stainless steel    |            |
|          |       |                                   | DIN WNr. 1.4301    |            |
|          |       |                                   | AISI 304           |            |
|          |       | Installation:                     |                    |            |
|          |       | Range of ambient temperature:     | 32 104 °F          |            |
|          |       | Maximum operating pressure:       | 145 psi            |            |
|          |       | Flange standard:                  | USA Oval           |            |
|          |       | Type of connection:               | F                  |            |
|          |       | Pipe connection:                  | 40                 |            |
|          |       | Pressure stage:                   | 145 psi            |            |
|          |       | Port-to-port length:              | 11 1/2" mm         |            |
|          |       | Electrical data:                  | 570 W              |            |
|          |       | Power input in speed 2:           | 570 W              |            |
|          |       | Max. power input: Main frequency: | 800 W<br>60 Hz     |            |
|          |       | Rated voltage:                    | 3 x 460 V          |            |
|          |       | Current in speed 2:               | 0.88 A             |            |
|          |       | Current in speed 3:               | 1.25 A             |            |
|          |       | Cos phi in speed 2:               | 0,82               |            |
|          |       | Cos phi:                          | 0,8                |            |
|          |       | Enclosure class (IEC 34-5):       | X4D                |            |
|          |       | Insulation class (IEC 85):        | Н                  |            |
|          |       | Others:                           |                    |            |
|          |       | Net weight:                       | 49.8 lb            |            |
|          |       | Gross weight:                     | 59.8 lb            |            |
|          |       | Shipping volume:                  | 3.46 ft³           |            |
|          |       |                                   |                    |            |
|          |       |                                   |                    |            |
|          |       |                                   |                    |            |
|          |       |                                   |                    |            |
|          |       |                                   |                    |            |
|          |       |                                   |                    |            |
|          |       |                                   |                    |            |
|          |       |                                   |                    |            |
|          |       |                                   |                    |            |
|          |       |                                   |                    |            |
|          |       |                                   |                    |            |
|          |       |                                   |                    |            |
|          |       |                                   |                    |            |
|          |       |                                   |                    |            |
|          |       |                                   |                    |            |
|          |       |                                   |                    |            |
|          |       |                                   |                    |            |
|          |       |                                   |                    |            |
|          |       |                                   |                    |            |
|          |       |                                   |                    |            |
|          | I     | l                                 |                    |            |

Company name: Created by: Phone: Fax: -

| Description                  | Value                |  |
|------------------------------|----------------------|--|
| Product name:                | UPS 40-160 F B       |  |
| Product Number:              | 96402790             |  |
| EAN number:                  | 5700390681531        |  |
| Technical:                   |                      |  |
| Speed Number:                | 2                    |  |
| Actual calculated flow:      | 46.8 US gpm          |  |
| Resulting head of the pump:  | 37.7 ft              |  |
| Head max:                    | 52.5 ft              |  |
| Maximum operating pressure   | 145 psi              |  |
| Approvals on nameplate:      | CUL                  |  |
| Model:                       | С                    |  |
| Materials:                   |                      |  |
| Pump housing:                | Bronze               |  |
| ·                            | DIN WNr. 2.1176.01   |  |
| Impeller:                    | Stainless steel      |  |
|                              | DIN WNr. 1.4301      |  |
|                              | AISI 304             |  |
|                              | AIOI JU4             |  |
| Installation:                | 22 404.95            |  |
| Range of ambient temperature | 32 104 °F            |  |
| Maximum operating pressure   | 145 psi              |  |
| Flange standard:             | USA Oval             |  |
| Type of connection:          | F                    |  |
| Pipe connection:             | 40                   |  |
| Pressure stage:              | 145 psi              |  |
| Port-to-port length:         | 11 1/2" mm           |  |
| Liquid:                      |                      |  |
| Liquid temperature range     | 14 248 °F            |  |
| Liquid temp:                 | 68 °F                |  |
| Electrical data:             |                      |  |
| Power input in speed 2:      | 570 W                |  |
| Max. power input:            | 800 W                |  |
| Main frequency:              | 60 Hz                |  |
| Rated voltage:               | 3 x 460 V            |  |
| Current in speed 2           | 0.88 A               |  |
| Current in speed 3           | 1.25 A               |  |
| Cos phi in speed 2:          | 0,82                 |  |
| Cos phi:                     | 0,8                  |  |
| Enclosure class (IEC 34-5):  | X4D                  |  |
| Insulation class (IEC 85):   | H                    |  |
|                              |                      |  |
| Motor protection:            | CONTACT              |  |
| Thermal protec:              | external             |  |
| R:                           | 45.5 - 59.5 ohm      |  |
| Controls:                    |                      |  |
| Relay                        | without relay        |  |
| Pos term box:                | 1.30H                |  |
| Others:                      |                      |  |
| Net weight:                  | 49.8 lb              |  |
| Gross weight:                | 59.8 lb              |  |
| Shipping volume:             | 3.46 ft <sup>3</sup> |  |
| SHIDDING VOIGHTE.            |                      |  |

## 96402790 UPS 40-160 F B 60 Hz

Note! All units are in [mm] unless others are stated. Disclaimer: This simplified dimensional drawing does not show all details.