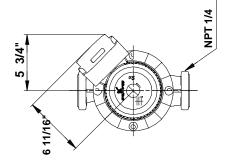

Company name: Created by: Phone: Fax: Date: -

|          |       |                                   | Date               |            |
|----------|-------|-----------------------------------|--------------------|------------|
| Position | Count | Description                       |                    | Unit price |
|          |       | Materials:                        |                    |            |
|          |       | Pump housing:                     | Bronze             |            |
|          |       |                                   | DIN WNr. 2.1176.01 |            |
|          |       | Impeller:                         | Stainless steel    |            |
|          |       |                                   | DIN WNr. 1.4301    |            |
|          |       |                                   | AISI 304           |            |
|          |       | Installation:                     |                    |            |
|          |       | Range of ambient temperature:     | 32 104 °F          |            |
|          |       | Maximum operating pressure:       | 145 psi            |            |
|          |       | Flange standard:                  | USA Oval           |            |
|          |       | Type of connection:               | F                  |            |
|          |       | Pipe connection:                  | 40                 |            |
|          |       | Pressure stage:                   | 145 psi            |            |
|          |       | Port-to-port length:              | 11 1/2" mm         |            |
|          |       | Electrical data:                  | 570 W              |            |
|          |       | Power input in speed 2:           | 570 W              |            |
|          |       | Max. power input: Main frequency: | 800 W<br>60 Hz     |            |
|          |       | Rated voltage:                    | 3 x 460 V          |            |
|          |       | Current in speed 2:               | 0.88 A             |            |
|          |       | Current in speed 3:               | 1.25 A             |            |
|          |       | Cos phi in speed 2:               | 0,82               |            |
|          |       | Cos phi:                          | 0,8                |            |
|          |       | Enclosure class (IEC 34-5):       | X4D                |            |
|          |       | Insulation class (IEC 85):        | Н                  |            |
|          |       | Others:                           |                    |            |
|          |       | Net weight:                       | 49.8 lb            |            |
|          |       | Gross weight:                     | 59.8 lb            |            |
|          |       | Shipping volume:                  | 3.46 ft³           |            |
|          |       |                                   |                    |            |
|          |       |                                   |                    |            |
|          |       |                                   |                    |            |
|          |       |                                   |                    |            |
|          |       |                                   |                    |            |
|          |       |                                   |                    |            |
|          |       |                                   |                    |            |
|          |       |                                   |                    |            |
|          |       |                                   |                    |            |
|          |       |                                   |                    |            |
|          |       |                                   |                    |            |
|          |       |                                   |                    |            |
|          |       |                                   |                    |            |
|          |       |                                   |                    |            |
|          |       |                                   |                    |            |
|          |       |                                   |                    |            |
|          |       |                                   |                    |            |
|          |       |                                   |                    |            |
|          |       |                                   |                    |            |
|          |       |                                   |                    |            |
|          | I     | l                                 |                    |            |

Company name: Created by: Phone: Fax: -

| Description                  | Value                |  |
|------------------------------|----------------------|--|
| Product name:                | UPS 40-160 F B       |  |
| Product Number:              | 96402790             |  |
| EAN number:                  | 5700390681531        |  |
| Technical:                   |                      |  |
| Speed Number:                | 2                    |  |
| Actual calculated flow:      | 46.8 US gpm          |  |
| Resulting head of the pump:  | 37.7 ft              |  |
| Head max:                    | 52.5 ft              |  |
| Maximum operating pressure   | 145 psi              |  |
| Approvals on nameplate:      | CUL                  |  |
| Model:                       | С                    |  |
| Materials:                   |                      |  |
| Pump housing:                | Bronze               |  |
| ·                            | DIN WNr. 2.1176.01   |  |
| Impeller:                    | Stainless steel      |  |
|                              | DIN WNr. 1.4301      |  |
|                              | AISI 304             |  |
|                              | AIOI JU4             |  |
| Installation:                | 22 404.95            |  |
| Range of ambient temperature | 32 104 °F            |  |
| Maximum operating pressure   | 145 psi              |  |
| Flange standard:             | USA Oval             |  |
| Type of connection:          | F                    |  |
| Pipe connection:             | 40                   |  |
| Pressure stage:              | 145 psi              |  |
| Port-to-port length:         | 11 1/2" mm           |  |
| Liquid:                      |                      |  |
| Liquid temperature range     | 14 248 °F            |  |
| Liquid temp:                 | 68 °F                |  |
| Electrical data:             |                      |  |
| Power input in speed 2:      | 570 W                |  |
| Max. power input:            | 800 W                |  |
| Main frequency:              | 60 Hz                |  |
| Rated voltage:               | 3 x 460 V            |  |
| Current in speed 2           | 0.88 A               |  |
| Current in speed 3           | 1.25 A               |  |
| Cos phi in speed 2:          | 0,82                 |  |
| Cos phi:                     | 0,8                  |  |
| Enclosure class (IEC 34-5):  | X4D                  |  |
| Insulation class (IEC 85):   | H                    |  |
|                              |                      |  |
| Motor protection:            | CONTACT              |  |
| Thermal protec:              | external             |  |
| R:                           | 45.5 - 59.5 ohm      |  |
| Controls:                    |                      |  |
| Relay                        | without relay        |  |
| Pos term box:                | 1.30H                |  |
| Others:                      |                      |  |
| Net weight:                  | 49.8 lb              |  |
| Gross weight:                | 59.8 lb              |  |
| Shipping volume:             | 3.46 ft <sup>3</sup> |  |
| SHIDDING VOIGHTE.            |                      |  |

## 96402790 UPS 40-160 F B 60 Hz

Note! All units are in [mm] unless others are stated. Disclaimer: This simplified dimensional drawing does not show all details.