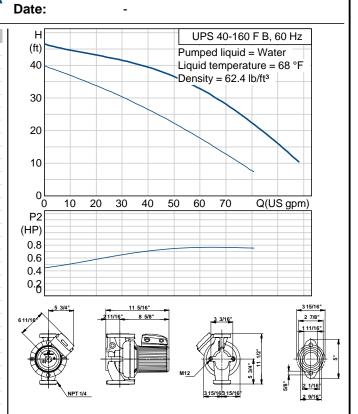

## Controls:

Relay: without relay

Liquid:

Liquid temperature range: 14 .. 248 °F Liquid temp: 68 °F

Technical:

Actual calculated flow: 46.8 US gpm
Resulting head of the pump: 37.7 ft
Maximum operating pressure: 145 psi
Approvals on nameplate: CUL

Company name: Created by: Phone: Fax: -

| Description                  | Value                |  |
|------------------------------|----------------------|--|
| Product name:                | UPS 40-160 F B       |  |
| Product Number:              | 96402790             |  |
| EAN number:                  | 5700390681531        |  |
| Technical:                   |                      |  |
| Speed Number:                | 2                    |  |
| Actual calculated flow:      | 46.8 US gpm          |  |
| Resulting head of the pump:  | 37.7 ft              |  |
| Head max:                    | 52.5 ft              |  |
| Maximum operating pressure   | 145 psi              |  |
| Approvals on nameplate:      | CUL                  |  |
| Model:                       | С                    |  |
| Materials:                   |                      |  |
| Pump housing:                | Bronze               |  |
| ·                            | DIN WNr. 2.1176.01   |  |
| Impeller:                    | Stainless steel      |  |
|                              | DIN WNr. 1.4301      |  |
|                              | AISI 304             |  |
|                              | AIOI JU4             |  |
| Installation:                | 22 404.95            |  |
| Range of ambient temperature | 32 104 °F            |  |
| Maximum operating pressure   | 145 psi              |  |
| Flange standard:             | USA Oval             |  |
| Type of connection:          | F                    |  |
| Pipe connection:             | 40                   |  |
| Pressure stage:              | 145 psi              |  |
| Port-to-port length:         | 11 1/2" mm           |  |
| Liquid:                      |                      |  |
| Liquid temperature range     | 14 248 °F            |  |
| Liquid temp:                 | 68 °F                |  |
| Electrical data:             |                      |  |
| Power input in speed 2:      | 570 W                |  |
| Max. power input:            | 800 W                |  |
| Main frequency:              | 60 Hz                |  |
| Rated voltage:               | 3 x 460 V            |  |
| Current in speed 2           | 0.88 A               |  |
| Current in speed 3           | 1.25 A               |  |
| Cos phi in speed 2:          | 0,82                 |  |
| Cos phi:                     | 0,8                  |  |
| Enclosure class (IEC 34-5):  | X4D                  |  |
| Insulation class (IEC 85):   | H                    |  |
|                              |                      |  |
| Motor protection:            | CONTACT              |  |
| Thermal protec:              | external             |  |
| R:                           | 45.5 - 59.5 ohm      |  |
| Controls:                    |                      |  |
| Relay                        | without relay        |  |
| Pos term box:                | 1.30H                |  |
| Others:                      |                      |  |
| Net weight:                  | 49.8 lb              |  |
| Gross weight:                | 59.8 lb              |  |
| Shipping volume:             | 3.46 ft <sup>3</sup> |  |
| SHIDDING VOIGHTE.            |                      |  |