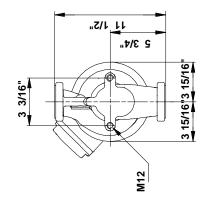

Company name: Created by: Phone: Fax: Date: -

|          |       |                                   | Date               |            |
|----------|-------|-----------------------------------|--------------------|------------|
| Position | Count | Description                       |                    | Unit price |
|          |       | Materials:                        |                    |            |
|          |       | Pump housing:                     | Bronze             |            |
|          |       |                                   | DIN WNr. 2.1176.01 |            |
|          |       | Impeller:                         | Stainless steel    |            |
|          |       |                                   | DIN WNr. 1.4301    |            |
|          |       |                                   | AISI 304           |            |
|          |       | Installation:                     |                    |            |
|          |       | Range of ambient temperature:     | 32 104 °F          |            |
|          |       | Maximum operating pressure:       | 145 psi            |            |
|          |       | Flange standard:                  | USA Oval           |            |
|          |       | Type of connection:               | F                  |            |
|          |       | Pipe connection:                  | 40                 |            |
|          |       | Pressure stage:                   | 145 psi            |            |
|          |       | Port-to-port length:              | 11 1/2" mm         |            |
|          |       | Electrical data:                  | 570 W              |            |
|          |       | Power input in speed 2:           | 570 W              |            |
|          |       | Max. power input: Main frequency: | 800 W<br>60 Hz     |            |
|          |       | Rated voltage:                    | 3 x 460 V          |            |
|          |       | Current in speed 2:               | 0.88 A             |            |
|          |       | Current in speed 3:               | 1.25 A             |            |
|          |       | Cos phi in speed 2:               | 0,82               |            |
|          |       | Cos phi:                          | 0,8                |            |
|          |       | Enclosure class (IEC 34-5):       | X4D                |            |
|          |       | Insulation class (IEC 85):        | Н                  |            |
|          |       | Others:                           |                    |            |
|          |       | Net weight:                       | 49.8 lb            |            |
|          |       | Gross weight:                     | 59.8 lb            |            |
|          |       | Shipping volume:                  | 3.46 ft³           |            |
|          |       |                                   |                    |            |
|          |       |                                   |                    |            |
|          |       |                                   |                    |            |
|          |       |                                   |                    |            |
|          |       |                                   |                    |            |
|          |       |                                   |                    |            |
|          |       |                                   |                    |            |
|          |       |                                   |                    |            |
|          |       |                                   |                    |            |
|          |       |                                   |                    |            |
|          |       |                                   |                    |            |
|          |       |                                   |                    |            |
|          |       |                                   |                    |            |
|          |       |                                   |                    |            |
|          |       |                                   |                    |            |
|          |       |                                   |                    |            |
|          |       |                                   |                    |            |
|          |       |                                   |                    |            |
|          |       |                                   |                    |            |
|          |       |                                   |                    |            |
|          | I     | l                                 |                    |            |

Company name: Created by: Phone: Fax: -

| Description                  | Value                |  |
|------------------------------|----------------------|--|
| Product name:                | UPS 40-160 F B       |  |
| Product Number:              | 96402790             |  |
| EAN number:                  | 5700390681531        |  |
| Technical:                   |                      |  |
| Speed Number:                | 2                    |  |
| Actual calculated flow:      | 46.8 US gpm          |  |
| Resulting head of the pump:  | 37.7 ft              |  |
| Head max:                    | 52.5 ft              |  |
| Maximum operating pressure   | 145 psi              |  |
| Approvals on nameplate:      | CUL                  |  |
| Model:                       | С                    |  |
| Materials:                   |                      |  |
| Pump housing:                | Bronze               |  |
| ·                            | DIN WNr. 2.1176.01   |  |
| Impeller:                    | Stainless steel      |  |
|                              | DIN WNr. 1.4301      |  |
|                              | AISI 304             |  |
|                              | AIOI JU4             |  |
| Installation:                | 22 404.95            |  |
| Range of ambient temperature | 32 104 °F            |  |
| Maximum operating pressure   | 145 psi              |  |
| Flange standard:             | USA Oval             |  |
| Type of connection:          | F                    |  |
| Pipe connection:             | 40                   |  |
| Pressure stage:              | 145 psi              |  |
| Port-to-port length:         | 11 1/2" mm           |  |
| Liquid:                      |                      |  |
| Liquid temperature range     | 14 248 °F            |  |
| Liquid temp:                 | 68 °F                |  |
| Electrical data:             |                      |  |
| Power input in speed 2:      | 570 W                |  |
| Max. power input:            | 800 W                |  |
| Main frequency:              | 60 Hz                |  |
| Rated voltage:               | 3 x 460 V            |  |
| Current in speed 2           | 0.88 A               |  |
| Current in speed 3           | 1.25 A               |  |
| Cos phi in speed 2:          | 0,82                 |  |
| Cos phi:                     | 0,8                  |  |
| Enclosure class (IEC 34-5):  | X4D                  |  |
| Insulation class (IEC 85):   | H                    |  |
|                              |                      |  |
| Motor protection:            | CONTACT              |  |
| Thermal protec:              | external             |  |
| R:                           | 45.5 - 59.5 ohm      |  |
| Controls:                    |                      |  |
| Relay                        | without relay        |  |
| Pos term box:                | 1.30H                |  |
| Others:                      |                      |  |
| Net weight:                  | 49.8 lb              |  |
| Gross weight:                | 59.8 lb              |  |
| Shipping volume:             | 3.46 ft <sup>3</sup> |  |
| SHIDDING VOIGHTE.            |                      |  |

## 96402790 UPS 40-160 F B 60 Hz

Note! All units are in [mm] unless others are stated. Disclaimer: This simplified dimensional drawing does not show all details.