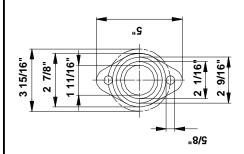

## 96402783 UPS 40-160 F 60 Hz

Note! All units are in [mm] unless others are stated. Disclaimer: This simplified dimensional drawing does not show all details.