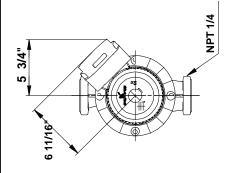

## 96402783 UPS 40-160 F 60 Hz

Note! All units are in [mm] unless others are stated. Disclaimer: This simplified dimensional drawing does not show all details.