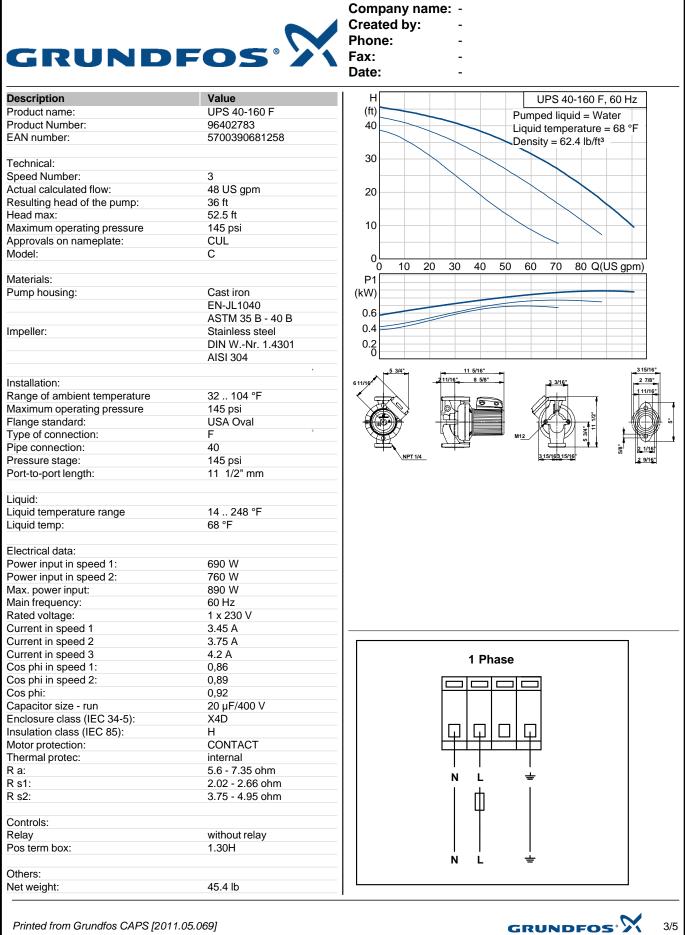

## Company name: -

Created by: Phone:

Fax:

Date:

--

-

-

| Position                                 | Count    | Description                                               |                      | Unit | orice |
|------------------------------------------|----------|-----------------------------------------------------------|----------------------|------|-------|
|                                          |          | Materials:                                                |                      |      |       |
|                                          |          | Pump housing:                                             | Cast iron            |      |       |
|                                          |          |                                                           | EN-JL1040            |      |       |
|                                          |          |                                                           | ASTM 35 B - 40 B     |      |       |
|                                          |          | Impeller:                                                 | Stainless steel      |      |       |
|                                          |          |                                                           | DIN WNr. 1.4301      |      |       |
|                                          |          |                                                           | AISI 304             |      |       |
|                                          |          | Installation:                                             |                      |      |       |
|                                          |          | Range of ambient temperature:                             | 32 104 °F            |      |       |
|                                          |          | Maximum operating pressure:                               | 145 psi              |      |       |
|                                          |          | Flange standard:                                          | USA Oval             |      |       |
|                                          |          | Type of connection:                                       | F                    |      |       |
|                                          |          | Pipe connection:                                          | 40                   |      |       |
|                                          |          | Pressure stage:                                           | 40<br>145 psi        |      |       |
|                                          |          | Port-to-port length:                                      | 11 1/2" mm           |      |       |
|                                          |          |                                                           |                      |      |       |
|                                          |          | Electrical data:                                          | 690 W                |      |       |
|                                          |          | Power input in speed 1:                                   |                      |      |       |
|                                          |          | Power input in speed 2:                                   | 760 W                |      |       |
|                                          |          | Max. power input:                                         | 890 W                |      |       |
|                                          |          | Main frequency:                                           | 60 Hz                |      |       |
|                                          |          | Rated voltage:                                            | 1 x 230 V            |      |       |
|                                          |          | Current in speed 1:                                       | 3.45 A               |      |       |
|                                          |          | Current in speed 2:                                       | 3.75 A               |      |       |
|                                          |          | Current in speed 3:                                       | 4.2 A                |      |       |
|                                          |          | Cos phi in speed 1:                                       | 0,86                 |      |       |
|                                          |          | Cos phi in speed 2:                                       | 0,89<br>0,92         |      |       |
|                                          |          | Cos phi:                                                  |                      |      |       |
|                                          |          | Capacitor size - run:                                     | 20 μF/400 V<br>X4D   |      |       |
|                                          |          | Enclosure class (IEC 34-5):<br>Insulation class (IEC 85): | H                    |      |       |
|                                          |          |                                                           |                      |      |       |
|                                          |          | Others:                                                   |                      |      |       |
|                                          |          | Net weight:                                               | 45.4 lb              |      |       |
|                                          |          | Gross weight:                                             | 55.3 lb              |      |       |
|                                          |          | Shipping volume:                                          | 3.46 ft <sup>3</sup> |      |       |
|                                          |          |                                                           | 3.40 It <sup>2</sup> |      |       |
|                                          |          |                                                           |                      |      |       |
|                                          |          |                                                           |                      |      |       |
|                                          |          |                                                           |                      |      |       |
|                                          |          |                                                           |                      |      |       |
|                                          |          |                                                           |                      |      |       |
|                                          |          |                                                           |                      |      |       |
|                                          |          |                                                           |                      |      |       |
|                                          |          |                                                           |                      |      |       |
|                                          |          |                                                           |                      |      |       |
|                                          |          |                                                           |                      |      |       |
|                                          |          |                                                           |                      |      |       |
|                                          |          |                                                           |                      |      |       |
| Printed from Grundfos CAPS [2011.05.069] |          |                                                           |                      |      |       |
| Printed f                                | rom Grun | atos CAPS [2011.05.069]                                   | GRUNDFOS             | 21   | 2/5   |

| Description      | Value                |
|------------------|----------------------|
| Gross weight:    | 55.3 lb              |
| Shipping volume: | 3.46 ft <sup>3</sup> |
| Sales region:    | Namreg               |