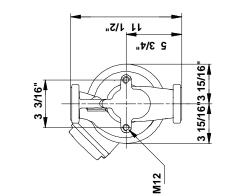

## 96402783 UPS 40-160 F 60 Hz

Note! All units are in [mm] unless others are stated. Disclaimer: This simplified dimensional drawing does not show all details.