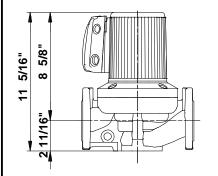

## 96402783 UPS 40-160 F 60 Hz

Note! All units are in [mm] unless others are stated. Disclaimer: This simplified dimensional drawing does not show all details.