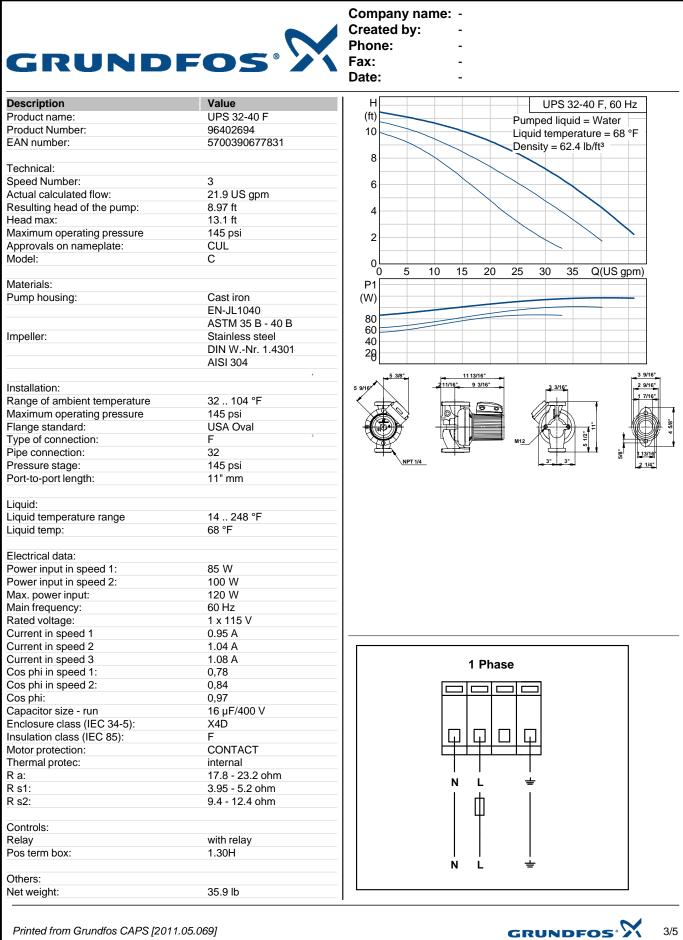

## 96402694 UPS 32-40 F 60 Hz

Note! All units are in [mm] unless others are stated. Disclaimer: This simplified dimensional drawing does not show all details.

Printed from Grundfos CAPS [2011.05.069]