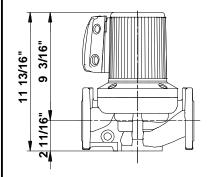

## Company name: -

Created by: Phone: Fax:

Date:

-

-

-

| sition Co | ount | Description                   |                      | Unit p |
|-----------|------|-------------------------------|----------------------|--------|
|           |      | Materials:                    |                      |        |
|           |      | Pump housing:                 | Cast iron            |        |
|           |      |                               | EN-JL1040            |        |
|           |      |                               | ASTM 35 B - 40 B     |        |
|           |      | Impeller:                     | Stainless steel      |        |
|           |      |                               | DIN WNr. 1.4301      |        |
|           |      |                               | AISI 304             |        |
|           |      | Installation:                 |                      |        |
|           |      | Range of ambient temperature: | 32 104 °F            |        |
|           |      | Maximum operating pressure:   | 145 psi              |        |
|           |      | Flange standard:              | USA Oval             |        |
|           |      | Type of connection:           | F                    |        |
|           |      | Pipe connection:              | 32                   |        |
|           |      | Pressure stage:               | 145 psi              |        |
|           |      | Port-to-port length:          | 11" mm               |        |
|           |      | Electrical data:              |                      |        |
|           |      | Power input in speed 1:       | 85 W                 |        |
|           |      | Power input in speed 2:       | 100 W                |        |
|           |      | Max. power input:             | 120 W                |        |
|           |      | Main frequency:               | 60 Hz                |        |
|           |      | Rated voltage:                | 1 x 115 V            |        |
|           |      | Current in speed 1:           | 0.95 A               |        |
|           |      | Current in speed 2:           | 1.04 A               |        |
|           |      | Current in speed 3:           | 1.08 A               |        |
|           |      | Cos phi in speed 1:           | 0,78                 |        |
|           |      | Cos phi in speed 2:           | 0,84                 |        |
|           |      | Cos phi:                      | 0,97                 |        |
|           |      | Capacitor size - run:         | 16 µF/400 V          |        |
|           |      | Enclosure class (IEC 34-5):   | X4D                  |        |
|           |      | Insulation class (IEC 85):    | F                    |        |
|           |      |                               |                      |        |
|           |      | Others:                       |                      |        |
|           |      | Net weight:                   | 35.9 lb              |        |
|           |      | Gross weight:                 | 43.4 lb              |        |
|           |      | Shipping volume:              | 2.08 ft <sup>3</sup> |        |
|           |      |                               |                      |        |
|           |      |                               |                      |        |
|           |      |                               |                      |        |
|           |      |                               |                      |        |
|           |      |                               |                      |        |
|           |      |                               |                      |        |
|           |      |                               |                      |        |
|           |      |                               |                      |        |
|           |      |                               |                      |        |
|           |      |                               |                      |        |

## 96402694 UPS 32-40 F 60 Hz

Note! All units are in [mm] unless others are stated. Disclaimer: This simplified dimensional drawing does not show all details.

Printed from Grundfos CAPS [2011.05.069]