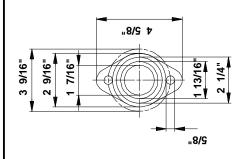

## 96402694 UPS 32-40 F 60 Hz

Note! All units are in [mm] unless others are stated. Disclaimer: This simplified dimensional drawing does not show all details.

Printed from Grundfos CAPS [2011.05.069]