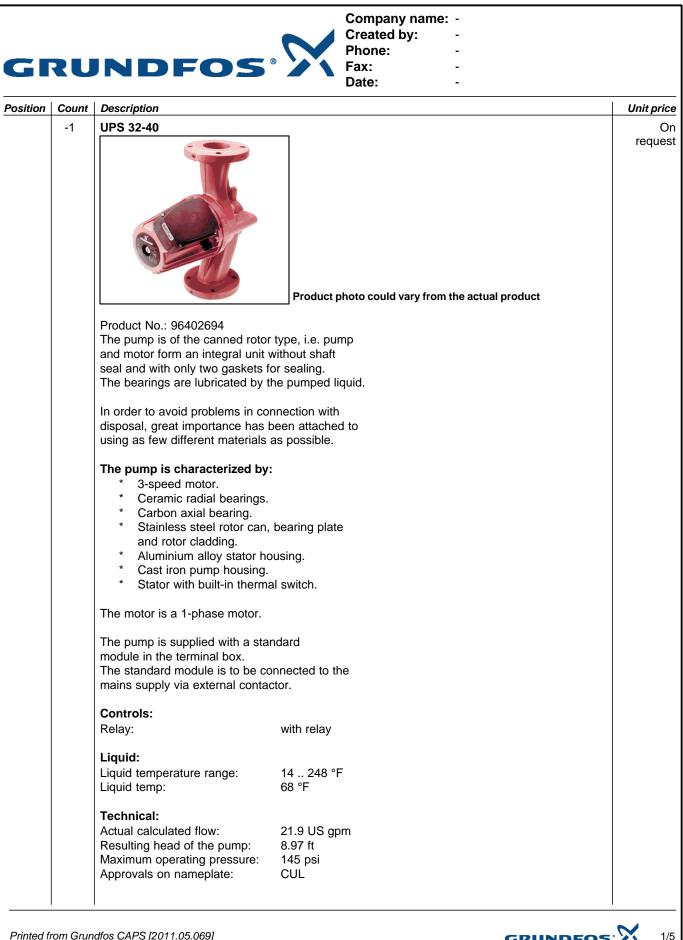

| Description      | Value                |
|------------------|----------------------|
| Gross weight:    | 43.4 lb              |
| Shipping volume: | 2.08 ft <sup>3</sup> |
| Sales region:    | Namreg               |