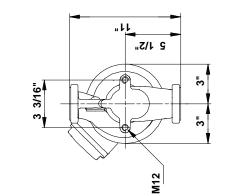

## 96402694 UPS 32-40 F 60 Hz

Note! All units are in [mm] unless others are stated. Disclaimer: This simplified dimensional drawing does not show all details.

Printed from Grundfos CAPS [2011.05.069]