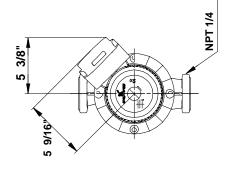

## Company name: -

Created by: Phone: Fax:

Date:

-

-

-

| sition Co | ount | Description                   |                      | Unit p |
|-----------|------|-------------------------------|----------------------|--------|
|           |      | Materials:                    |                      |        |
|           |      | Pump housing:                 | Cast iron            |        |
|           |      |                               | EN-JL1040            |        |
|           |      |                               | ASTM 35 B - 40 B     |        |
|           |      | Impeller:                     | Stainless steel      |        |
|           |      |                               | DIN WNr. 1.4301      |        |
|           |      |                               | AISI 304             |        |
|           |      | Installation:                 |                      |        |
|           |      | Range of ambient temperature: | 32 104 °F            |        |
|           |      | Maximum operating pressure:   | 145 psi              |        |
|           |      | Flange standard:              | USA Oval             |        |
|           |      | Type of connection:           | F                    |        |
|           |      | Pipe connection:              | 32                   |        |
|           |      | Pressure stage:               | 145 psi              |        |
|           |      | Port-to-port length:          | 11" mm               |        |
|           |      | Electrical data:              |                      |        |
|           |      | Power input in speed 1:       | 85 W                 |        |
|           |      | Power input in speed 2:       | 100 W                |        |
|           |      | Max. power input:             | 120 W                |        |
|           |      | Main frequency:               | 60 Hz                |        |
|           |      | Rated voltage:                | 1 x 115 V            |        |
|           |      | Current in speed 1:           | 0.95 A               |        |
|           |      | Current in speed 2:           | 1.04 A               |        |
|           |      | Current in speed 3:           | 1.08 A               |        |
|           |      | Cos phi in speed 1:           | 0,78                 |        |
|           |      | Cos phi in speed 2:           | 0,84                 |        |
|           |      | Cos phi:                      | 0,97                 |        |
|           |      | Capacitor size - run:         | 16 µF/400 V          |        |
|           |      | Enclosure class (IEC 34-5):   | X4D                  |        |
|           |      | Insulation class (IEC 85):    | F                    |        |
|           |      |                               |                      |        |
|           |      | Others:                       |                      |        |
|           |      | Net weight:                   | 35.9 lb              |        |
|           |      | Gross weight:                 | 43.4 lb              |        |
|           |      | Shipping volume:              | 2.08 ft <sup>3</sup> |        |
|           |      |                               |                      |        |
|           |      |                               |                      |        |
|           |      |                               |                      |        |
|           |      |                               |                      |        |
|           |      |                               |                      |        |
|           |      |                               |                      |        |
|           |      |                               |                      |        |
|           |      |                               |                      |        |
|           |      |                               |                      |        |
|           |      |                               |                      |        |

## 96402694 UPS 32-40 F 60 Hz

Note! All units are in [mm] unless others are stated. Disclaimer: This simplified dimensional drawing does not show all details.

Printed from Grundfos CAPS [2011.05.069]