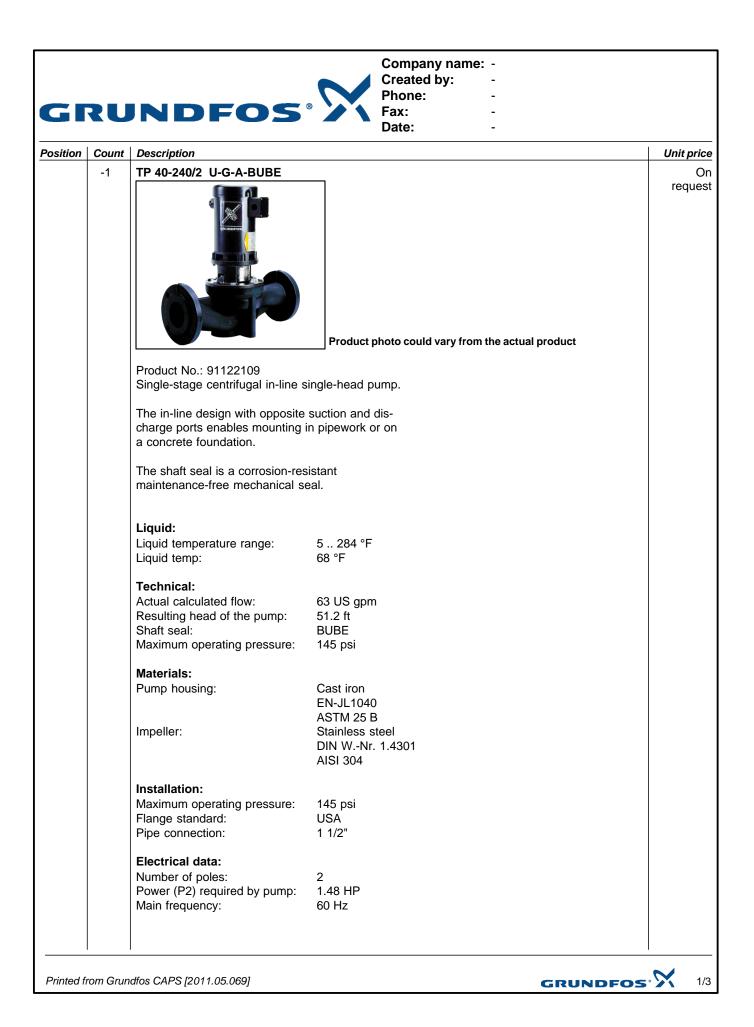

| GRUNI                                   | DFOS®                        | Company name: -<br>Created by: -<br>Phone: -<br>Fax: -<br>Date: - |
|-----------------------------------------|------------------------------|-------------------------------------------------------------------|
| escription                              | Value                        | H TP 40-240/2, 60 Hz                                              |
| roduct name:                            | TP 40-240/2 U-G-A-BUBE U-G-A | (ft) Pumped liquid = Water                                        |
|                                         | BUBE                         | Liquid temperature = 68 °F                                        |
| roduct Number:                          | 91122109                     | 50 Density = 62.4 lb/ft <sup>3</sup>                              |
| AN number:                              | 5700394584159                |                                                                   |
|                                         |                              | 40                                                                |
| echnical:                               | 62110                        | 30                                                                |
| ctual calculated flow:                  | 63 US gpm<br>51.2 ft         |                                                                   |
| esulting head of the pump:<br>lead max: | 78.7 ft                      | 20                                                                |
| haft seal:                              | BUBE                         |                                                                   |
| laximum operating pressure              | 145 psi                      | 10                                                                |
| ump version:                            | U                            |                                                                   |
|                                         | 5                            | 0 10 20 30 40 50 60 70 80 Q(US gpm)                               |
| laterials:                              |                              | P2                                                                |
| ump housing:                            | Cast iron                    | (HP)                                                              |
|                                         | EN-JL1040                    |                                                                   |
|                                         | ASTM 25 B                    | 0.8                                                               |
| npeller:                                | Stainless steel              |                                                                   |
|                                         | DIN WNr. 1.4301              | 0.4                                                               |
|                                         | AISI 304                     | 0                                                                 |
| laterial code:                          | A                            | M12                                                               |
| 6 H 2                                   |                              |                                                                   |
| stallation:                             |                              |                                                                   |
| laximum operating pressure              | 145 psi                      |                                                                   |
| lange standard:                         | USA                          |                                                                   |
| connect code:                           | G                            | - 4" 4"                                                           |
| ipe connection:                         | 1 1/2"                       |                                                                   |
| iquid:                                  |                              | ₋│ <mark>│<del>⋖</del>╺┥</mark> │ <mark>│⋖╶</mark> ┥              |
| iquid temperature range                 | 5 284 °F                     |                                                                   |
| iquid temp:                             | 68 °F                        |                                                                   |
|                                         |                              |                                                                   |
| lectrical data:                         |                              |                                                                   |
| lumber of poles:                        | 2                            |                                                                   |
| ower (P2) required by pump              |                              |                                                                   |
| lain frequency:                         | 60 Hz                        |                                                                   |
|                                         |                              |                                                                   |
| Others:                                 |                              | 111/10" \$\$ \$\$ \$\$ 4 \$ 6 \$ 3/4"                             |
| country code:                           | Namreg                       |                                                                   |
|                                         |                              | 3 15/16"                                                          |
| ountry code:                            | Namreg                       |                                                                   |