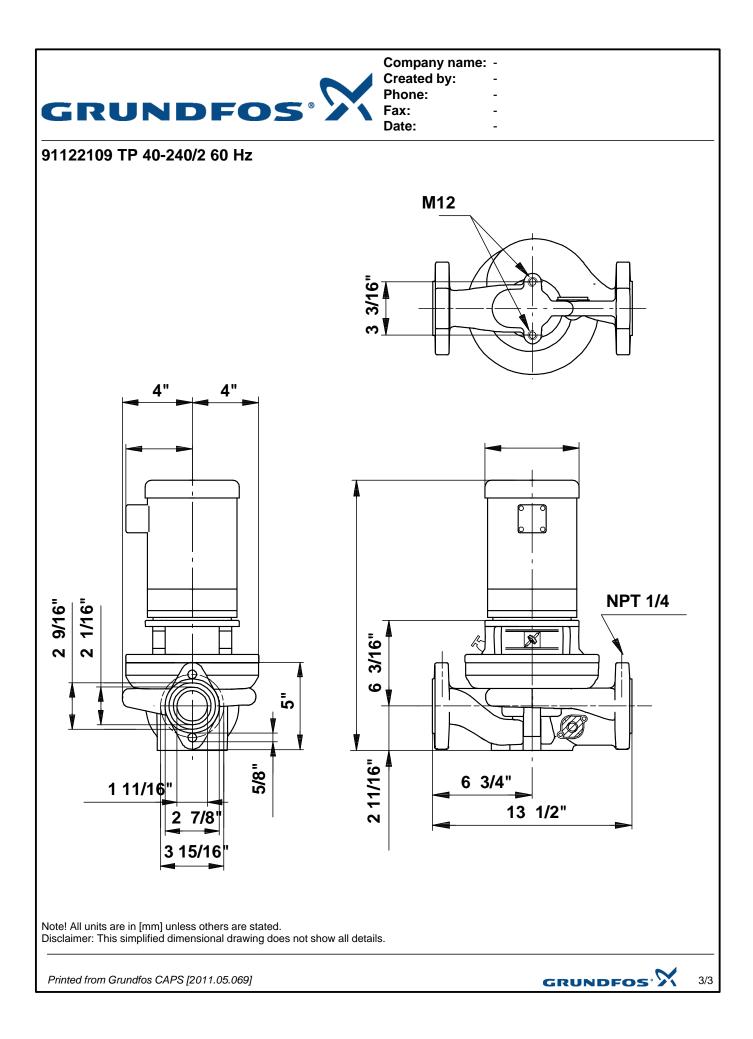

| GRUNI                                   | DFOS®                        | Company name: -<br>Created by: -<br>Phone: -<br>Fax: -<br>Date: - |
|-----------------------------------------|------------------------------|-------------------------------------------------------------------|
| escription                              | Value                        | H TP 40-240/2, 60 Hz                                              |
| roduct name:                            | TP 40-240/2 U-G-A-BUBE U-G-A | (ft) Pumped liquid = Water                                        |
|                                         | BUBE                         | Liquid temperature = 68 °F                                        |
| roduct Number:                          | 91122109                     | 50 Density = 62.4 lb/ft <sup>3</sup>                              |
| AN number:                              | 5700394584159                |                                                                   |
|                                         |                              | 40                                                                |
| echnical:                               | 62110                        | 30                                                                |
| ctual calculated flow:                  | 63 US gpm<br>51.2 ft         |                                                                   |
| esulting head of the pump:<br>lead max: | 78.7 ft                      | 20                                                                |
| haft seal:                              | BUBE                         |                                                                   |
| laximum operating pressure              | 145 psi                      | 10                                                                |
| ump version:                            | U                            |                                                                   |
|                                         | 5                            | 0 10 20 30 40 50 60 70 80 Q(US gpm)                               |
| laterials:                              |                              | P2                                                                |
| ump housing:                            | Cast iron                    | (HP)                                                              |
|                                         | EN-JL1040                    |                                                                   |
|                                         | ASTM 25 B                    | 0.8                                                               |
| npeller:                                | Stainless steel              |                                                                   |
|                                         | DIN WNr. 1.4301              | 0.4                                                               |
|                                         | AISI 304                     | 0                                                                 |
| laterial code:                          | A                            | M12                                                               |
| 6 H 2                                   |                              |                                                                   |
| stallation:                             |                              |                                                                   |
| laximum operating pressure              | 145 psi                      |                                                                   |
| lange standard:                         | USA                          |                                                                   |
| connect code:                           | G                            | - 4" 4"                                                           |
| ipe connection:                         | 1 1/2"                       |                                                                   |
| iquid:                                  |                              | ₋│ <mark>│<del>⋖</del>╺┥</mark> │ <mark>│⋖╶</mark> ┥              |
| iquid temperature range                 | 5 284 °F                     |                                                                   |
| iquid temp:                             | 68 °F                        |                                                                   |
|                                         |                              |                                                                   |
| lectrical data:                         |                              |                                                                   |
| lumber of poles:                        | 2                            |                                                                   |
| ower (P2) required by pump              |                              |                                                                   |
| lain frequency:                         | 60 Hz                        |                                                                   |
|                                         |                              |                                                                   |
| Others:                                 |                              | 111/10" \$\$ \$\$ \$\$ 4 \$ 6 \$ 3/4"                             |
| country code:                           | Namreg                       |                                                                   |
|                                         |                              | 3 15/16"                                                          |
| ountry code:                            | Namreg                       |                                                                   |