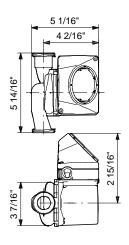

Materials:

Pump housing: Stainless steel

DIN W.-Nr. 1.4301

**AISI 304** 

Impeller: Composite, PES

Installation:

Maximum ambient temperature: 104 °F
Ambient max at 176°F liquid: 176 °F
Maximum operating pressure: 145 psi
Flange standard: USA Threaded
Type of connection: S.S. Union
Pipe connection: 1 1/4" NPSM

Pressure stage: 10
Port-to-port length: 5.87 in

Company name: Created by: Phone: Fax: Date: -

| Date: -  |       |                                                                                                                                                                                                                  |                                                                                         |            |  |
|----------|-------|------------------------------------------------------------------------------------------------------------------------------------------------------------------------------------------------------------------|-----------------------------------------------------------------------------------------|------------|--|
| Position | Count | Description                                                                                                                                                                                                      |                                                                                         | Unit price |  |
|          |       | Electrical data: Number of poles: Power input in speed 1: Power input in speed 2: Max. power input: Rated power - P2: Main frequency: Rated voltage: Current in speed 1: Current in speed 2: Current in speed 3: | 2<br>61 W<br>85 W<br>110 W<br>0,6/0,08/0,11 kW<br>60 Hz<br>1 x 115 V<br>0.6 A<br>0.75 A | St.prioc   |  |
|          |       | Capacitor size - run: Insulation class (IEC 85):  Others:                                                                                                                                                        | 10 μF/180 V<br>F                                                                        |            |  |
|          |       | Others: Gross weight:                                                                                                                                                                                            | 5.4 lb                                                                                  |            |  |
|          |       |                                                                                                                                                                                                                  |                                                                                         |            |  |