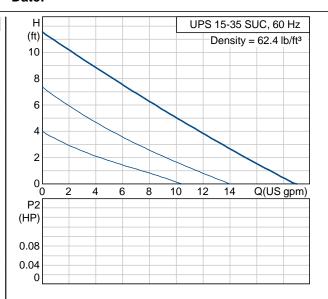

Company name: Created by: Phone: Fax: Date: -

| Description                             | Value                            |  |
|-----------------------------------------|----------------------------------|--|
| Product name:                           | UPS 15-35 SUC                    |  |
| Product Number:                         | 59896778                         |  |
| EAN number:                             | 5700837428064                    |  |
|                                         |                                  |  |
| Technical:                              |                                  |  |
| Speed Number:                           | 3                                |  |
| Max flow:                               | 21.6 US gpm                      |  |
| Head max:                               | 12.1 ft                          |  |
| Maximum operating pressure              | 145 psi                          |  |
| Approvals on nameplate:                 | UL, CSA                          |  |
| Valve:                                  | pump with built-in isolating and |  |
|                                         | non-return valves                |  |
| Materials:                              |                                  |  |
| Pump housing:                           | Stainless steel                  |  |
| _ · · · · · · · · · · · · · · · · · · · | DIN WNr. 1.4301                  |  |
|                                         | AISI 304                         |  |
| Impeller:                               | Composite, PES                   |  |
|                                         |                                  |  |
| Installation:                           |                                  |  |
| Maximum ambient temperature:            | 104 °F                           |  |
| Ambient max at 176°F liquid             | 176 °F                           |  |
| Maximum operating pressure              | 145 psi                          |  |
| Flange standard:                        | USA Threaded                     |  |
| Type of connection:                     | S.S. Union                       |  |
| Pipe connection:                        | 1 1/4" NPSM                      |  |
| Pressure stage:                         | 10                               |  |
| Port-to-port length:                    | 5.87 in                          |  |
| Liquid:                                 |                                  |  |
| Liquid temperature range                | 35.6 165.2 °F                    |  |
| Density:                                | 62.4 lb/ft³                      |  |
| Density.                                | 02. <del>4</del> 16/11           |  |
| Electrical data:                        |                                  |  |
| Number of poles:                        | 2                                |  |
| Power input in speed 1:                 | 61 W                             |  |
| Power input in speed 2:                 | 85 W                             |  |
| Max. power input:                       | 110 W                            |  |
| Rated power - P2:                       | 0,6/0,08/0,11 kW                 |  |
| Main frequency:                         | 60 Hz                            |  |
| Rated voltage:                          | 1 x 115 V                        |  |
| Current in speed 1                      | 0.6 A                            |  |
| Current in speed 2                      | 0.75 A                           |  |
| Current in speed 3                      | 0.95 A                           |  |
| Capacitor size - run                    | 10 μF/180 V                      |  |
| Insulation class (IEC 85):              | F                                |  |
| Motor protection:                       | CONTACT                          |  |
| Thermal protec:                         | internal                         |  |
| Controls:                               |                                  |  |
| Pos term box:                           | 9H                               |  |
| 1 03 terrir box.                        | 311                              |  |
| Others:                                 |                                  |  |
| Gross weight:                           | 5.4 lb                           |  |
|                                         |                                  |  |