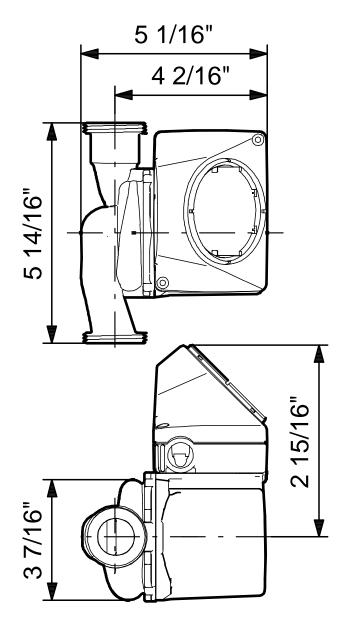

Materials:

Pump housing: Stainless steel

DIN W.-Nr. 1.4301

**AISI 304** 

Impeller: Composite, PES

Installation:

Maximum ambient temperature: 104 °F
Ambient max at 176°F liquid: 176 °F
Maximum operating pressure: 145 psi
Flange standard: USA Threaded
Type of connection: S.S. Union
Pipe connection: 1 1/4" NPSM

Pressure stage: 10
Port-to-port length: 5.87 in

Company name: Created by: Phone: Fax: Date: -

| Date: -  |       |                                                                                                                                                                                                                  |                                                                                         |            |  |
|----------|-------|------------------------------------------------------------------------------------------------------------------------------------------------------------------------------------------------------------------|-----------------------------------------------------------------------------------------|------------|--|
| Position | Count | Description                                                                                                                                                                                                      |                                                                                         | Unit price |  |
|          |       | Electrical data: Number of poles: Power input in speed 1: Power input in speed 2: Max. power input: Rated power - P2: Main frequency: Rated voltage: Current in speed 1: Current in speed 2: Current in speed 3: | 2<br>61 W<br>85 W<br>110 W<br>0,6/0,08/0,11 kW<br>60 Hz<br>1 x 115 V<br>0.6 A<br>0.75 A | St.prioc   |  |
|          |       | Capacitor size - run: Insulation class (IEC 85):  Others:                                                                                                                                                        | 10 μF/180 V<br>F                                                                        |            |  |
|          |       | Others: Gross weight:                                                                                                                                                                                            | 5.4 lb                                                                                  |            |  |
|          |       |                                                                                                                                                                                                                  |                                                                                         |            |  |