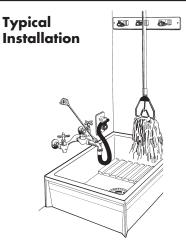

# **Wallmount Service Sink Faucets**

## Specification: (example)

- CAST BRASS wallmount service sink faucet
- Two handle
- Integral stops
- Rough chrome plated finish
- Pail hook
- Inline vacuum breaker
- Hose-end spout
- Wall brace
- Color indexed metal cross handles
- **□** 28T9

## **Hose and Mop Holder Accessories**