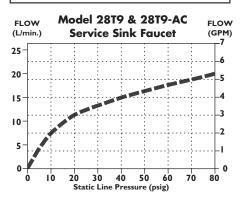

### Flow Rates vs PRESSURE

NOTE: Flow shown is through one side only, full open.