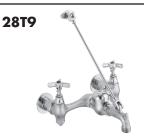

# **Wallmount Service Sink Faucets**

## Specification: (example)

- CAST BRASS wallmount service sink faucet
- Two handle
- Integral stops
- Rough chrome plated finish
- Pail hook
- Inline vacuum breaker
- Hose-end spout
- Wall brace
- Color indexed metal cross handles
- **□** 28T9

203mm (8") centers

☐ 28T9-AC

140mm (5.5") to 267mm (10.5") adjustable centers

**Engineer/Architect Approval** 

Model Specified:

Approval: Date: