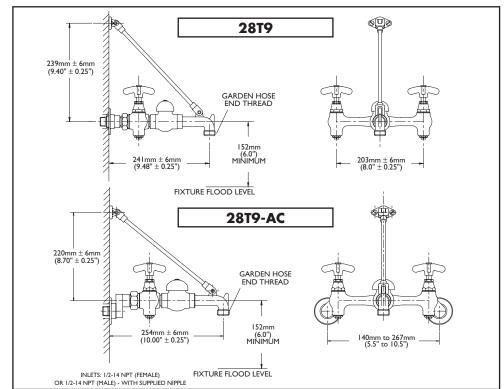

## Specification: (example)

- CAST BRASS wallmount service sink faucet
- Two handle
- Integral stops
- Rough chrome plated finish
- Pail hook
- Inline vacuum breaker
- Hose-end spout
- Wall brace
- Color indexed metal cross handles
- **□** 28T9

203mm (8") centers

☐ 28T9-AC

140mm (5.5") to 267mm (10.5") adjustable centers

**Engineer/Architect Approval** 

Model Specified:

Approval: Date: