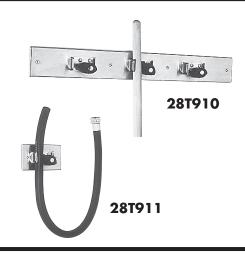

## **Hose and Mop Holder Accessories**

#### 287910

- Stainless steel mop hanger
- 76mm x 660mm (3" x 26")
- Three spring loaded rubber grip holders.

#### 28T911

- Heavy duty 1219mm (48") long reinforced hose
- Brass coupling
- Stainless steel hanger bracket
- 76mm x 127mm (3" x 5") with rubber grip.

Note: Measurements may vary ± 6mm (0.25")

Refer to www.specselect.com for individual models.