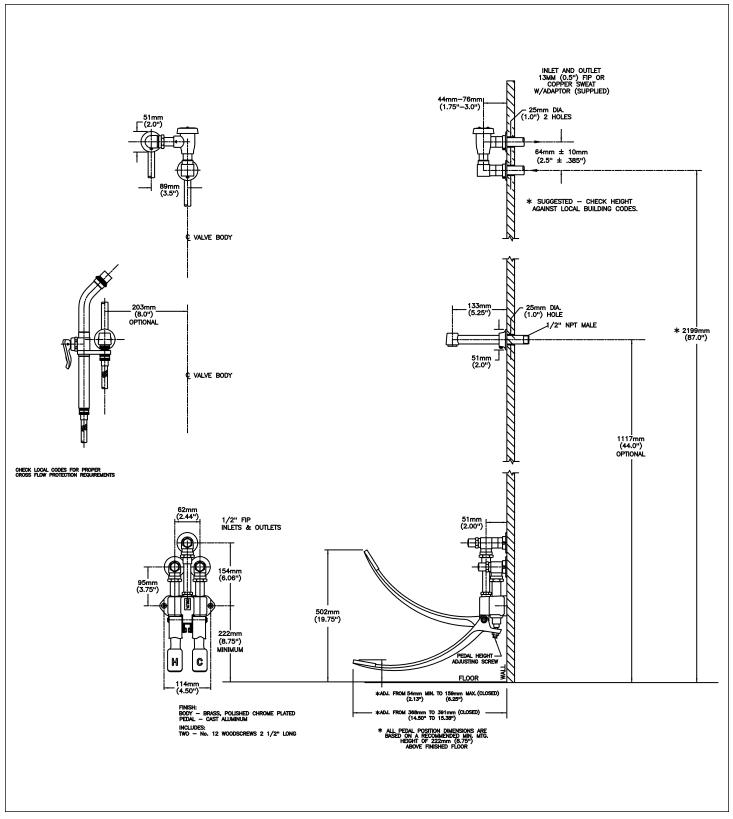

## **Bedpan Cleansers**

Double Pedal Self Close WM Valve with inlet stops and outlet volume control stop

## **SPECIFICATION:**

- Forged brass wallmount self close foot pedal valve
- Two aluminum pedals
- Polished chrome plated finish
- Set screw wall flanges
- Spout#: 3 5.25" long wallmount rigid spout
- · With brass spray holder
- · Elevated wallmount angle vacuum breaker
- Outlet#: 4 Spray bedpan outlet (with self-close stop) with insulated handle and 1500mm (59") long reinforced PVC/Polyurethane hose
- Integral anti-drip check