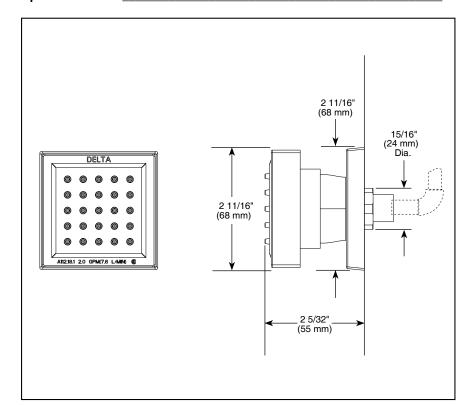

## **STANDARD SPECIFICATIONS**

- 1/2" rough-in.\*
- 30° up and down adjustment.
- 2.0 gpm @ 80 PSI.
- Solid brass construction.
- Matching finish spray face.
- Touch-clean® nubs.
- \*Note: This installation requires a 1/2" male threaded pipe fitting to extend 1/4" beyond the finished surface.