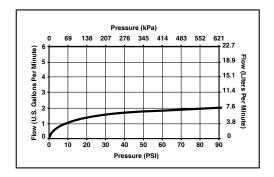

## **STANDARD SPECIFICATIONS**

- 1/2" rough-in.\*
- 30° up and down adjustment.
- 2.0 gpm @ 80 PSI.
- Solid brass construction.
- Matching finish spray face.
- Touch-clean® nubs.
- \*Note: This installation requires a 1/2" male threaded pipe fitting to extend 1/4" beyond the finished surface.