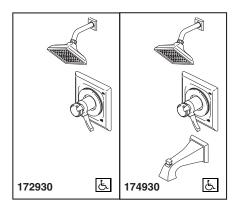

## TUB AND SHOWER FAUCET TRIM

- Dryden<sup>™</sup> Bath Collection
- Shower Only (172930 Series)
- Tub/Shower (174930 Series)