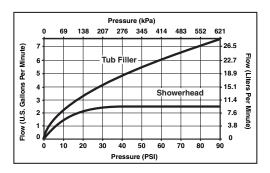

water even when a valve is turned on or off elsewhere in the system.
- For use with MultiChoice® Universal rough valve body. (R10000 Series)
- Back-to-back installation capability.
- Solid brass forged body.
- Lever volume control handle; temperature adjustment dial.
- Field adjustable to limit handle rotation into hot water zone.
- Maximum dial rotation adjustable between 90° and 180°.
- All parts replaceable from the front of the valve.

## WARRANTY

- Lifetime Faucet and Finish Limited Warranty to the original consumer purchaser to be free from defects in material and workmanship.
- 5 Year Limited Warranty for usage in all industrial, commercial and business applications.

## **COMPLIES WITH:**

- ASME A112.18.1 / CSA B125.1
- ASSE 1016
- Indicates compliance to ICC/ANSI A117.1