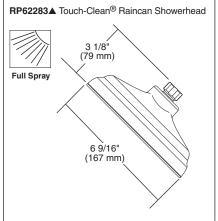

## TUB AND SHOWER FAUCET TRIM

- Dryden<sup>™</sup> Bath Collection
- Shower Only (172930 Series)
- Tub/Shower (174930 Series)