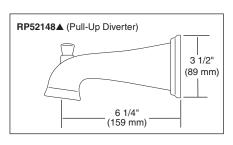

## TUB AND SHOWER FAUCET TRIM

- Dryden<sup>™</sup> Bath Collection
- Shower Only (172930 Series)
- Tub/Shower (174930 Series)