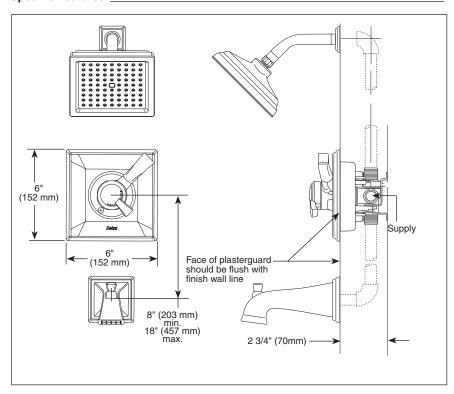

## TUB AND SHOWER FAUCET TRIM

- Dryden<sup>™</sup> Bath Collection
- Shower Only (172930 Series)
- Tub/Shower (174930 Series)

## STANDARD SPECIFICATIONS:

- Monitor® 17 Series pressure balanced bath mixing valve with Scald-Guard®.
- Maintains a balanced pressure of hot and cold water even when a valve is turned on or off elsewhere in the system.
- For use with MultiChoice® Universal rough valve body. (R10000 Series)
- Back-to-back installation capability.
- Solid brass forged body.
- Lever volume control handle; temperature adjustment dial.
- Field adjustable to limit handle rotation into hot water zone.
- Maximum dial rotation adjustable between 90° and 180°.
- All parts replaceable from the front of the valve.