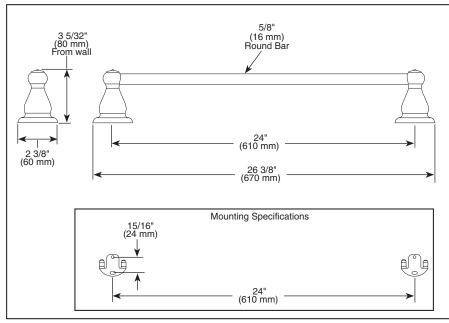

## **STANDARD SPECIFICATIONS:**

- Wood blocking is preferable behind all wall surfaces. If wood blocking is not available, the following fasteners are suggested: Tile/Masonry-Plastic Anchors, Plaster/Drywall-Toggle bolts.
- Mounting hardware and mounting template included with product.