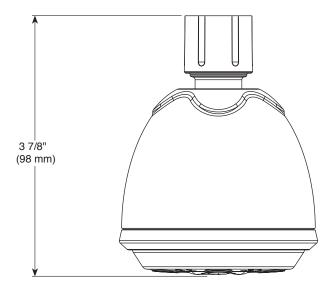

## **STANDARD SPECIFICATIONS:**

- Maximum flow rate 2.0 gpm @ 80 PSI, 7.6L/min @ 552kPa.
- ABS showerhead with three settings not a positive shut-off.
- Standard 1/2" pipe fitting.
- The ball swivel angle is 17° (8.5° per side).
- Easy-turn spray dial.