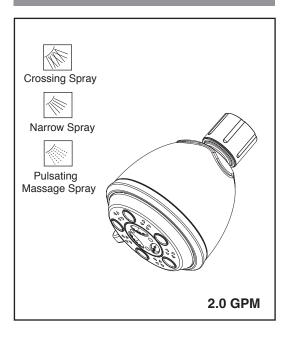

## **SHOWERHEAD**

■ 3-Spray Setting Showerhead

## **STANDARD SPECIFICATIONS:**

- Maximum flow rate 2.0 gpm @ 80 PSI, 7.6L/min @ 552kPa.
- ABS showerhead with three settings not a positive shut-off.
- Standard 1/2" pipe fitting.
- The ball swivel angle is 17° (8.5° per side).
- Easy-turn spray dial.