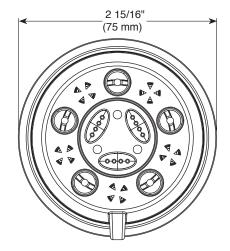

## **STANDARD SPECIFICATIONS:**

- Maximum flow rate 2.0 gpm @ 80 PSI, 7.6L/min @ 552kPa.
- ABS showerhead with three settings not a positive shut-off.
- Standard 1/2" pipe fitting.
- The ball swivel angle is 17° (8.5° per side).
- Easy-turn spray dial.