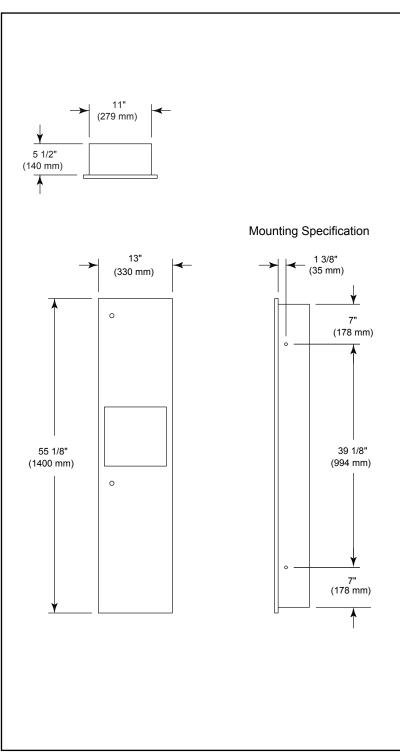

## STANDARD SPECIFICATIONS

- Satin stainless steel cabinet.
- Includes 2 tumbler locks and key.
- Self closing push door.
- Plastic inner container.
- 5 1/2 gallon capacity.
- Holds 800 multi-fold,600 C-fold, or 1,100 single-fold towels.
- Mounting hardware and mounting template included with product.