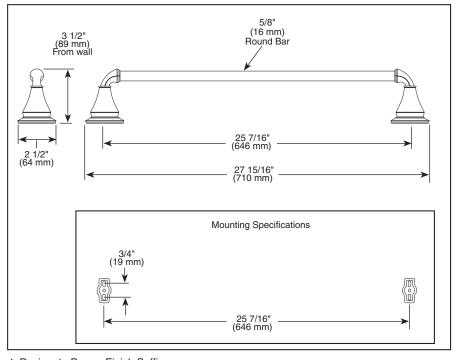

## **STANDARD SPECIFICATIONS:**

- Wood blocking is preferable behind all wall surfaces. If wood blocking is not available, the following fasteners are suggested: Tile/Masonry-Plastic or lead Anchors Plaster/drywall-Toggle bolts.
- Mounting hardware and mounting template included with product.