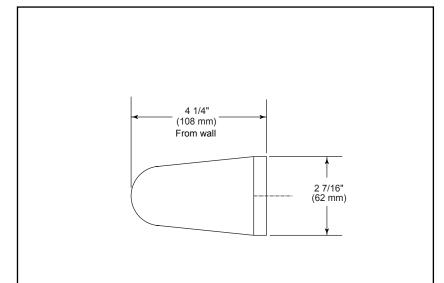

## ACCESSORIES

■ Pubilc Toilet Paper Holder



#### STANDARD SPECIFICATIONS

- Double roll deluxe paper holder.
- Die casts are highly polished and chrome plated.
- Spring catch is galvanized steel.
- Wood blocking is preferable behind all wall surfaces. If wood blocking is not available, the following fasteners are suggested: Tile/Masonry-Plastic or lead Anchors Plaster/drywall-Toggle bolts.
- Mounting hardware and mounting template included with product.
- Concealed push button hinge release.

### Mounting Specification



#### WARRANTY

- Lifetime Faucet and Finish Limited Warranty to the Original consumer purchaser to be free from defects in material and workmanship.
- 5 Year Limited Warranty for usage in all Industrial. Commercial and business applications.

# E DE LIA

Liberty Hardware Manufacturing Corporation 140 Business Par