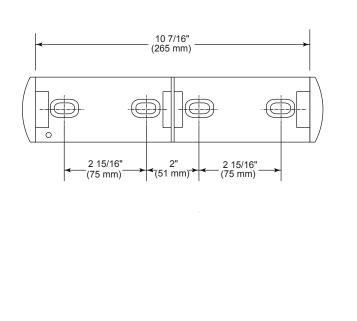

## ACCESSORIES

■ Pubilc Toilet Paper Holder



#### STANDARD SPECIFICATIONS

- Double roll deluxe paper holder.
- Die casts are highly polished and chrome plated.
- Spring catch is galvanized steel.
- Wood blocking is preferable behind all wall surfaces. If wood blocking is not available, the following fasteners are suggested: Tile/Masonry-Plastic or lead Anchors Plaster/drywall-Toggle bolts.
- Mounting hardware and mounting template included with product.
- Concealed push button hinge release.

### Mounting Specification



#### WARRANTY

- Lifetime Faucet and Finish Limited Warranty to the Original consumer purchaser to be free from defects in material and workmanship.
- 5 Year Limited Warranty for usage in all Industrial. Commercial and business applications.

# E DE LIA

Liberty Hardware Manufacturing Corporation 140 Business Park Drive Winston-Salem, NC 27107 800.542.3789 www.libertyhardware.com ©2011 LHMC, A MascoCompany

#### ▲ Designate proper finish suffix

Delta reserves the right (1) to make changes in specifications and materials, and (2) to change or discontinue models, both without notice or obligation. Dimensions are for reference only. See full-line price book or www.specselect.com for finish options and product availability.