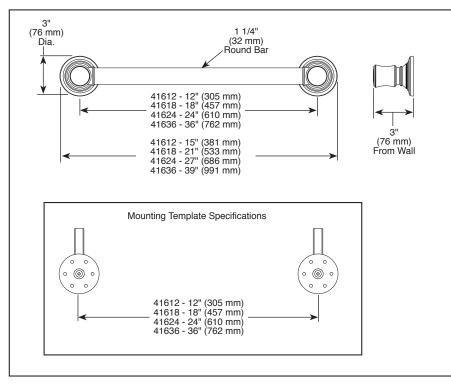

# **ACCESSORIES**

- Traditional Design
- Meets ADA Standards
- 12" Grab Bar
- 18" Grab Bar
- 24" Grab Bar
- 36" Grab Bar

#### STANDARD SPECIFICATIONS:

- Wood blocking is preferable behind all wall surfaces.
   If wood blocking is not available, the supplied fasteners are recommended.
- Mounting hardware and mounting template included with product.
- Decorative ADA compliant grab bar.