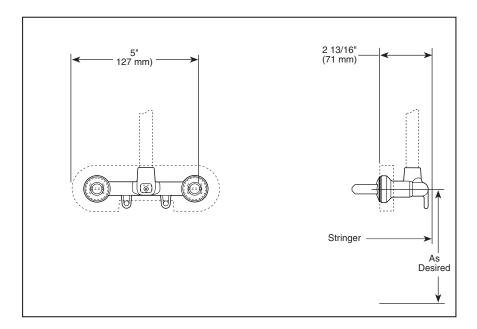

## **STANDARD SPECIFICATIONS**

- Requires 1 1/2" (38 mm) wall cavity.
- Solid brass body.
- Back-to-back installation capability.
- Adjusts for up to 1 1/4" (32 mm) wall thickness.
- The orientation of the inlet is not important.
- Additional outlet option for jetted shower XO<sup>TM</sup> series.