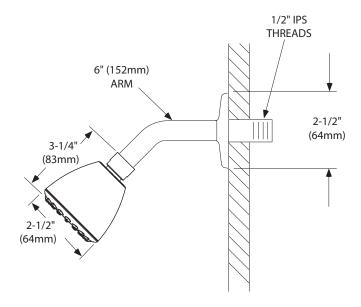

A Moen Incorporated Brand



# Models: 43018 series 43916 series



## Showerhead, Arm and Flange

#### **DESCRIPTION**

- · Fixed mount showerhead with single spray pattern
- · Nonmetallic spray face and shell
- · Brass swivel ball assembly
- · Available in various finishes identified by suffix

#### **FLOW**

· Designed to deliver 2.5 gpm max (9.5 L/min) at 80 psi

#### **STANDARDS**

 Third party certified to CSA B125.1, ASME A112.18.1 and all applicable requirements referenced therein

#### WARRANTY - RESIDENTIAL, COMMERCIAL

- Ten year limited warranty against defects in materials and manufacturing workmanship
- Refer to the installation instructions enclosed with each CFG product or call 1-888-450-4910 for complete warranty information



### **CRITICAL DIMENSIONS**

(DO NOT SCALE)