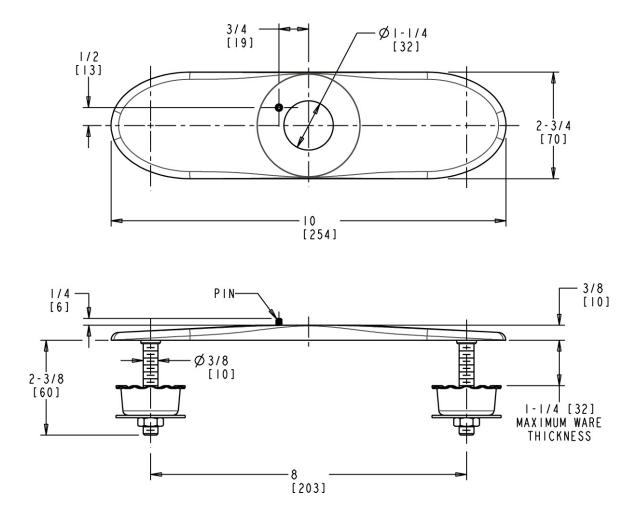

## **Product Type**

Cover Plate 8" Cover Plate with Locating Pin and Mounting Hardware

## **Architect/Engineer Specification**

Chicago Faucets No. 240.628.21.1, Cover Plate 8" Cover Plate with Locating Pin and Mounting Hardware..