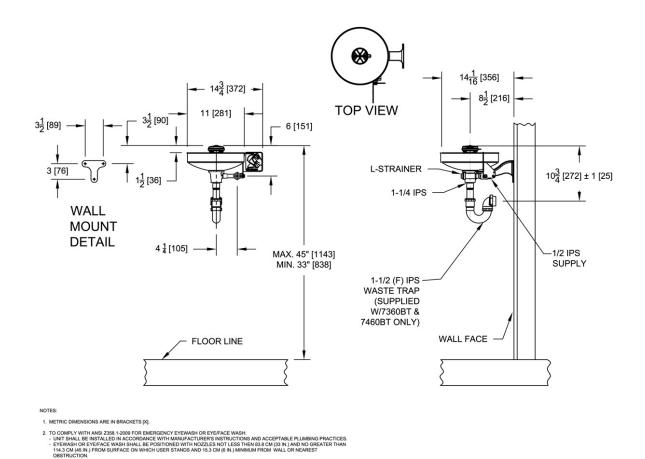

-------------------|
| Item Number            |                               |
| Section/Tag            |                               |
| Model Specified        |                               |
| Architect              |                               |
| Engineer               |                               |
| Contractor             |                               |
| [ ] Submitted as Shown | [ ] Submitted with Variations |
| Date                   |                               |



Technical: 800/TEC-TRUE www.chicagofaucets.com

#### 8001-NF

### Safety



#### **Architect/Engineer Specification**

Chicago Faucets No. 8001-NF, Wall Mounted Eye/Face Wash Wall Mounted Eye/Face Wash with Push Paddle Handle.1/2" NPT Female Thread Inlet. 11 1/4" Diameter Stainless Steel Receptacle. .



3. DIMENSIONS MAY VARY BY ± 1/2 [13]

#### **Operation and Maintenance**

Installation should be in accordance with local plumbing codes. Flush all pipes thoroughly before installation. After installation, remove spout outlet or flow control and flush faucet thoroughly to clear any debris. Care should be taken when cleaning the product. Do not use abrasive cleaners, chemicals or solvents as they can result in surface damage. Use mild soap and warm water for cleaning and protecting the life of Chicago Faucet products. For specific operation and maintenance refer to the installation instructions and repair parts documents that are located at <a href="https://www.chicagofaucets.com">www.chicagofaucets.com</a>.

Chicago Faucets, member of the Geberit Group, is the leading brand of commercial