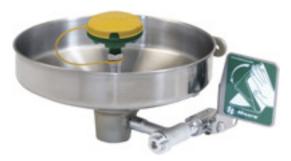

#### **Product Type**

Wall Mounted Eye/Face Wash Wall Mounted Eye/Face Wash with Push Paddle Handle

#### **Features & Specifications**

- Eye/Face Wash
- 1/2" NPT Female Thread Inlet
- 11 1/4" Diameter Stainless Steel Receptacle

#### **Architect/Engineer Specification**

Chicago Faucets No. 8001-NF, Wall Mounted Eye/Face Wash Wall Mounted Eye/Face Wash with Push Paddle Handle.1/2" NPT Female Thread Inlet. 11 1/4" Diameter Stainless Steel Receptacle. .