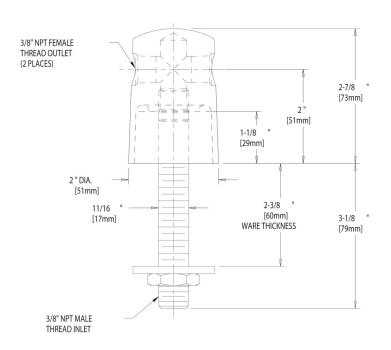

## **Features & Specifications**

- 3/8" NPT Male Thread Inlet Shank Assembled to Turret
- Two 3/8" NPT Female Thread Outlets

| Job Name               |                               |
|------------------------|-------------------------------|
| Item Number            |                               |
| Section/Tag            |                               |
| Model Specified        |                               |
| Architect              |                               |
| Engineer               |                               |
| Contractor             |                               |
| [ ] Submitted as Shown | [ ] Submitted with Variations |
| Date                   |                               |

#### **Architect/Engineer Specification**

Chicago Faucets No. 981-WSCP, Turret with Two Side Outlets @ 180° and Inlet Supply Shank, Chrome Plated plated solid brass construction. 3/8" NPT Male Thread Inlet Shank - Assembled to Turret. Two 3/8" NPT Female Thread Outlets. .