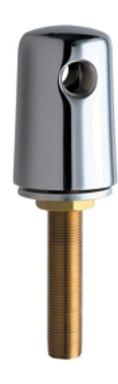

### **Product Type**

Turret with Two Side Outlets @ 180° and Inlet Supply Shank

#### **Architect/Engineer Specification**

Chicago Faucets No. 981-WSCP, Turret with Two Side Outlets @ 180° and Inlet Supply Shank, Chrome Plated plated solid brass construction. 3/8" NPT Male Thread Inlet Shank - Assembled to Turret. Two 3/8" NPT Female Thread Outlets. .