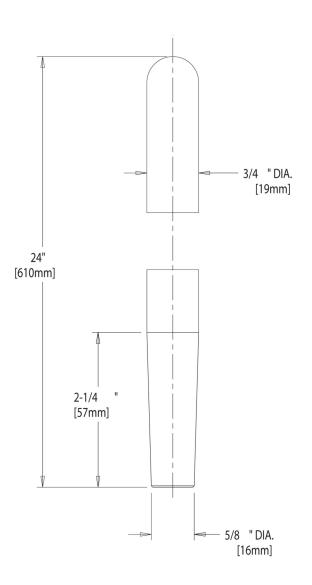

## **Architect/Engineer Specification**

Chicago Faucets No. 9911-NF, Aluminum Upright Rod 3/4" x 24" ..