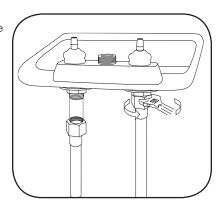

# **Workboard Faucets**

Position faucet base and gasket.

Optional accessory for low profile wall mounted installation

520-001KJKABRBF Low Profile 90° Elbow Pair, 1/2" NPSM x 1/2" NPSM. (not supplied)

6 Follow instructions included with spout assembly. Attach spout and tighten.

Remove outlet, flush lines for at least 2 minutes, and reinstall outlet.

2 Attach washers and locking nuts and tighten.

For typical applications, up to 14 Ga (.080"), two washers are required.

For installation with deck thickness above 14 Ga (.080"), only one washer is required.

4 Connect to water supply.

3 Attach water inlet hoses and tighten.

Can accommodate bull nose risers.

5 Attach handles and color-coded index buttons.