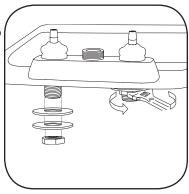

Remove outlet, flush lines for at least 2 minutes, and reinstall outlet.

2 Attach washers and locking nuts and tighten.

For typical applications, up to 14 Ga (.080"), two washers are required.

For installation with deck thickness above 14 Ga (.080"), only one washer is required.