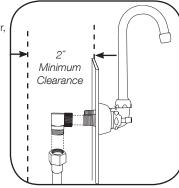

4 Connect to water supply.

3 Attach water inlet hoses and tighten.

Can accommodate bull nose risers.

5 Attach handles and color-coded index buttons.