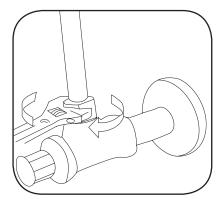

4 Connect to water supply.

3 Attach water inlet hoses and tighten.

Can accommodate bull nose risers.

5 Attach handles and color-coded index buttons.

# **Chicago Faucets Limited Warranty**