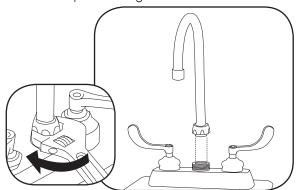

4 Connect to water supply.

3 Attach water inlet hoses and tighten.

Can accommodate bull nose risers.

5 Attach handles and color-coded index buttons.