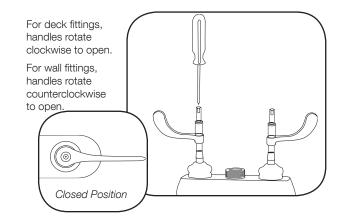

4 Connect to water supply.

3 Attach water inlet hoses and tighten.

Can accommodate bull nose risers.

5 Attach handles and color-coded index buttons.

# **Chicago Faucets Limited Warranty**