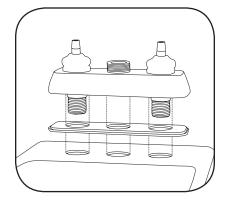

# **Workboard Faucets**

Position faucet base and gasket.

Optional accessory for low profile wall mounted installation

520-001KJKABRBF Low Profile 90° Elbow Pair, 1/2" NPSM x 1/2" NPSM. (not supplied)

6 Follow instructions included with spout assembly. Attach spout and tighten.

Remove outlet, flush lines for at least 2 minutes, and reinstall outlet.

2 Attach washers and locking nuts and tighten.

For typical applications, up to 14 Ga (.080"), two washers are required.

For installation with deck thickness above 14 Ga (.080"), only one washer is required.

4 Connect to water supply.

3 Attach water inlet hoses and tighten.

Can accommodate bull nose risers.

5 Attach handles and color-coded index buttons.