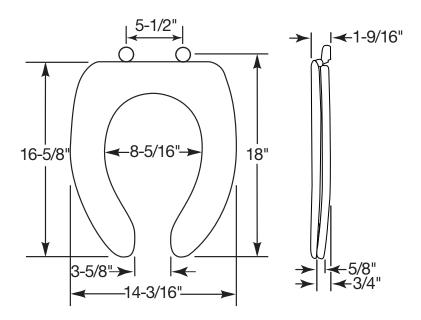

# COMMERCIAL PLASTIC TOILET SEAT

MODEL #

COLOR #

175

#### DESCRIPTION:

Open front with cover, elongated, injection molded solid plastic toilet seat. Features four molded-in bumpers, color-matched Top-Tite® hinges with non-corrosive, top-tightening Hex-Tite $^{\text{TM}}$  bolts and wing nuts. This seat complies with American National Standard Z124.5 Toilet (Water Closet) Seats as a class Commercial Heavy Duty.

#### SPECIFICATIONS:

Size: Elongated Material: Plastic

Style: Open Front with Cover

Bumpers: Four

Hinges: Plastic Top-Tite®

Fastening System: Non-Corrosive Hex-Tite™ Bolts and Wing Nuts



**TOP-TITE® HINGES** 



NON-CORROSIVE BOLTS
AND WING NUTS

### FEATURES:

**Top-Tite® Hinges** 

Non-Corrosive Hex-Tite™ Bolts and Wing Nuts

## DIMENSIONS:



Phone: 920-467-4621 | 800-558-7651 Fax: 920-467-8573