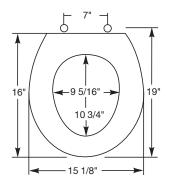

## **MODEL 800CCP**

- ADAPTED FOR THE CASE 1000
- SOLID PLASTIC
- CHROME-PLATED BRASS HINGE
- 7" CENTERS BOLT INTO TANK

Seats shall be No. 800CCP as manufactured by Church Seats. Seats shall be medium weight and injection molded of solid plastic. Seats shall be closed front with cover for round bowl and feature large molded-in bumpers. Chrome-plated brass hinges with 300 series stainless steel pintles. The molded-in bumpers provide easy cleaning. Color to be white.

Ring thickness is 11/16" Ring thickness including the bumper is 1" Height of the seat with cover is 1-1/2"

Church Seats, Sheboygan Falls, WI 53085 www.ChurchSeats.com

Phone: 920-467-2664 800-233-7328 Fax: 920-467-8573 ©2007 0B708 9017