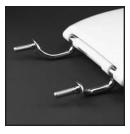

## **MODEL 800CCP**

- ADAPTED FOR THE CASE 1000
- SOLID PLASTIC
- CHROME-PLATED BRASS HINGE
- 7" CENTERS BOLT INTO TANK

Seats shall be No. 800CCP as manufactured by Church Seats. Seats shall be medium weight and injection molded of solid plastic. Seats shall be closed front with cover for round bowl and feature large molded-in bumpers. Chrome-plated brass hinges with 300 series stainless steel pintles. The molded-in bumpers provide easy cleaning. Color to be white.