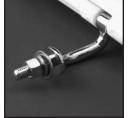

## **MODEL 800CCP**

- ADAPTED FOR THE CASE 1000
- SOLID PLASTIC
- CHROME-PLATED BRASS HINGE
- 7" CENTERS BOLT INTO TANK

Seats shall be No. 800CCP as manufactured by Church Seats. Seats shall be medium weight and injection molded of solid plastic. Seats shall be closed front with cover for round bowl and feature large molded-in bumpers. Chrome-plated brass hinges with 300 series stainless steel pintles. The molded-in bumpers provide easy cleaning. Color to be white.