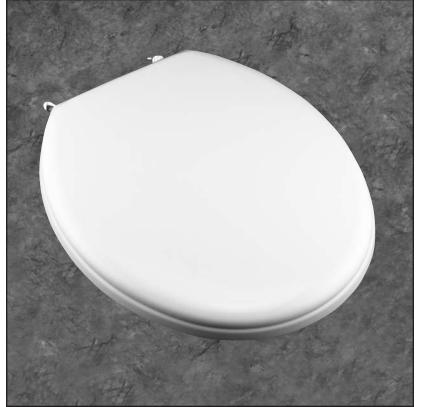

## **MODEL 800CCP**

- ADAPTED FOR THE CASE 1000
- SOLID PLASTIC
- CHROME-PLATED BRASS HINGE
- 7" CENTERS BOLT INTO TANK

Seats shall be No. 800CCP as manufactured by Church Seats. Seats shall be medium weight and injection molded of solid plastic. Seats shall be closed front with cover for round bowl and feature large molded-in bumpers. Chrome-plated brass hinges with 300 series stainless steel pintles. The molded-in bumpers provide easy cleaning. Color to be white.