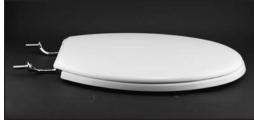

## **MODEL 800CCP**

- ADAPTED FOR THE CASE 1000
- SOLID PLASTIC
- CHROME-PLATED BRASS HINGE
- 7" CENTERS BOLT INTO TANK

Seats shall be No. 800CCP as manufactured by Church Seats. Seats shall be medium weight and injection molded of solid plastic. Seats shall be closed front with cover for round bowl and feature large molded-in bumpers. Chrome-plated brass hinges with 300 series stainless steel pintles. The molded-in bumpers provide easy cleaning. Color to be white.

Ring thickness is 11/16" Ring thickness including the bumper is 1" Height of the seat with cover is 1-1/2"

Church Seats, Sheboygan Falls, WI 53085 www.ChurchSeats.com

Phone: 920-467-2664 800-233-7328 Fax: 920-467-8573 ©2007 0B708 9017