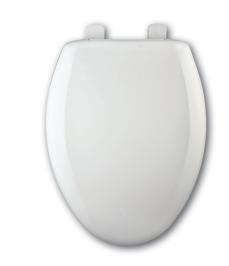

#### DESCRIPTION:

Closed front with cover, elongated, heavy-duty, injection molded solid plastic toilet seat. Features four molded-in bumpers, color-matched Whisper•Close® check hinges with non-corrosive 300 Series stainless steel posts and STA-TITE® Commercial Fastening System™. Seat contains DuraGuard® Antimicrobial Built-in Seat Protection™. This seat complies with American National Standard Z124.5 Toilet (Water Closet) Seats as a class Commercial Heavy Duty.

#### SPECIFICATIONS:

Size: Elongated Material: Plastic

Style: Closed Front with Cover

Bumpers: Four

Hinges: Plastic Whisper•Close® with 300 Series Stainless

**Steel Posts** 

Fastening System: STA-TITE® Commercial Fastening System™