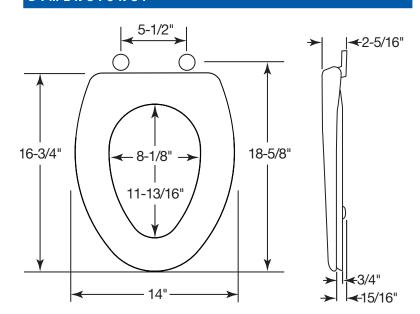

### DIMENSIONS:

Phone: 920-467-4621 | 800-558-7651 Fax: 920-467-8573

©2011 0B7012326

WHISPER • CLOSE® FEATURE

PLASTIC WHISPER • CLOSE® HINGES WITH STAINLESS STEEL POSTS

STA-TITE® COMMERCIAL FASTENING SYSTEM™