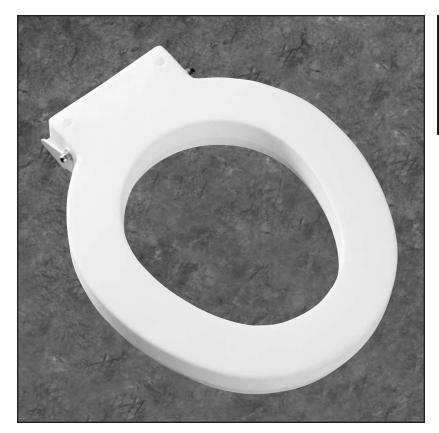

## **MODEL 4LR**

- ROUND 4" LIFT
- SOLID PLASTIC
- DURAGUARD<sup>®</sup> ANTIMICROBIAL AGENT

Ring thickness including the bumper is 3"

Lifts shall be No. 4LR as manufactured by Church Seats. Lifts allow an additional 4" of height above rim once seat is installed. (Seat to be purchased separately.) Lift shall be 3" high, round closed front, hollow core, heavy-duty plastic containing DuraGuard<sup>®</sup> an antimicrobial agent. Offset mounting bracket to be 300 Series stainless steel. Bracket to allow both lift and seat to be raised to vertical position for cleaning. Lift may be used in combination with most seats. Color to be white.