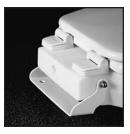

## **MODEL 4LR**

- ROUND 4" LIFT
- SOLID PLASTIC
- DURAGUARD<sup>®</sup> ANTIMICROBIAL AGENT

Ring thickness including the bumper is 3"

Lifts shall be No. 4LR as manufactured by Church Seats. Lifts allow an additional 4" of height above rim once seat is installed. (Seat to be purchased separately.) Lift shall be 3" high, round closed front, hollow core, heavy-duty plastic containing DuraGuard<sup>®</sup> an antimicrobial agent. Offset mounting bracket to be 300 Series stainless steel. Bracket to allow both lift and seat to be raised to vertical position for cleaning. Lift may be used in combination with most seats. Color to be white.