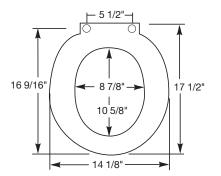

## **MODEL 4LR**

- ROUND 4" LIFT
- SOLID PLASTIC
- DURAGUARD<sup>®</sup> ANTIMICROBIAL AGENT

Ring thickness including the bumper is 3"

Lifts shall be No. 4LR as manufactured by Church Seats. Lifts allow an additional 4" of height above rim once seat is installed. (Seat to be purchased separately.) Lift shall be 3" high, round closed front, hollow core, heavy-duty plastic containing DuraGuard<sup>®</sup> an antimicrobial agent. Offset mounting bracket to be 300 Series stainless steel. Bracket to allow both lift and seat to be raised to vertical position for cleaning. Lift may be used in combination with most seats. Color to be white.