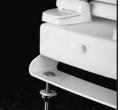

## **MODEL 4LR**

- ROUND 4" LIFT
- SOLID PLASTIC
- DURAGUARD<sup>®</sup> ANTIMICROBIAL AGENT

Ring thickness including the bumper is 3"

Lifts shall be No. 4LR as manufactured by Church Seats. Lifts allow an additional 4" of height above rim once seat is installed. (Seat to be purchased separately.) Lift shall be 3" high, round closed front, hollow core, heavy-duty plastic containing DuraGuard<sup>®</sup> an antimicrobial agent. Offset mounting bracket to be 300 Series stainless steel. Bracket to allow both lift and seat to be raised to vertical position for cleaning. Lift may be used in combination with most seats. Color to be white.