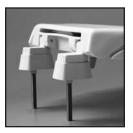

## STATITE®

Finger-tighten fastening nuts.

Using wrench, tighten until lower portion shears off.

STA-TITE®, COMMERCIAL FASTENING SYSTEM™, ONE-PIECE INTEGRATED NUT AND WASHER

EXTERNAL CHECK HINGE WITH 300 SERIES STAINLESS STEEL BOLTS