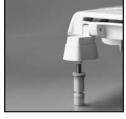

## STATITE®

Finger-tighten fastening nuts.

Using wrench, tighten until lower portion shears off.

STA-TITE®, COMMERCIAL FASTENING SYSTEM™, ONE-PIECE INTEGRATED NUT AND WASHER

EXTERNAL CHECK HINGE WITH 300 SERIES STAINLESS STEEL BOLTS