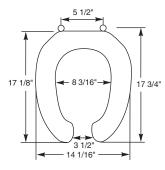

## Dura Guard®

Ring thickness is 3/4"
Ring thickness including the bumper is 2-1/16"
Height of the seat with cover is 3-1/4"

## **MODEL 2L2150T**

- 2" LIFT SEAT
- ELONGATED SEAT, OPEN FRONT WITH COVER
- HEAVY DUTY PLASTIC
- DURAGUARD® ANTIMICROBIAL AGENT
- STA-TITE®, COMMERCIAL FASTENING SYSTEM™

Seats shall be No. 2L2150T as manufactured by Church Seats to allow an additional 2" of height above the rim of the bowl. Seats shall contain DuraGuard®, an antimicrobial agent. Seats shall be heavy weight and injection molded of solid plastic. Seats shall be open front with cover for elongated bowl and feature large molded-in bumpers. Seats shall have STA-TITE®, Commercial Fastening System™, featuring concealed check hinges with 300 Series stainless steel posts and pintles that stop seat 11 degrees beyond vertical. Color to be white.