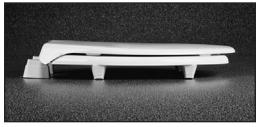

## **MODEL 2L2150T**

- 2" LIFT SEAT
- ELONGATED SEAT, OPEN FRONT WITH COVER
- HEAVY DUTY PLASTIC
- DURAGUARD® ANTIMICROBIAL AGENT
- STA-TITE®, COMMERCIAL FASTENING SYSTEM™

Seats shall be No. 2L2150T as manufactured by Church Seats to allow an additional 2" of height above the rim of the bowl. Seats shall contain DuraGuard®, an antimicrobial agent. Seats shall be heavy weight and injection molded of solid plastic. Seats shall be open front with cover for elongated bowl and feature large molded-in bumpers. Seats shall have STA-TITE®, Commercial Fastening System™, featuring concealed check hinges with 300 Series stainless steel posts and pintles that stop seat 11 degrees beyond vertical. Color to be white.

**ADDITIONAL 2" OF HEIGHT**