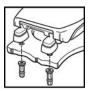

## STATITE®

Finger-tighten fastening nuts.

Using wrench, tighten until lower portion shears off.

STA-TITE®, COMMERCIAL FASTENING SYSTEM™, ONE-PIECE INTEGRATED NUT AND WASHER

EXTERNAL CHECK HINGE WITH 300 SERIES STAINLESS STEEL BOLTS