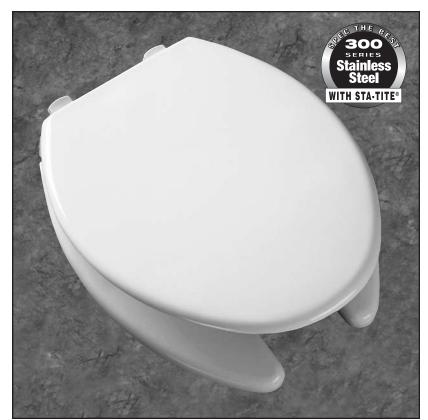

## **MODEL 2L2150T**

- 2" LIFT SEAT
- ELONGATED SEAT, OPEN FRONT WITH COVER
- HEAVY DUTY PLASTIC
- DURAGUARD® ANTIMICROBIAL AGENT
- STA-TITE®, COMMERCIAL FASTENING SYSTEM™

Seats shall be No. 2L2150T as manufactured by Church Seats to allow an additional 2" of height above the rim of the bowl. Seats shall contain DuraGuard®, an antimicrobial agent. Seats shall be heavy weight and injection molded of solid plastic. Seats shall be open front with cover for elongated bowl and feature large molded-in bumpers. Seats shall have STA-TITE®, Commercial Fastening System™, featuring concealed check hinges with 300 Series stainless steel posts and pintles that stop seat 11 degrees beyond vertical. Color to be white.