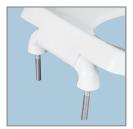

Fastening System: STA-TITE® Commercial Fastening System™

PLASTIC HINGES WITH STAINLESS STEEL POSTS AND PINTLES

STA-TITE® COMMERCIAL FASTENING SYSTEM™

#### FEATURES:

STA-TITE® Commercial Fastening System™

DuraGuard® Antimicrobial Built-In Seat Protection™

FirePro™ Fire Retardant Material

Non-Corrosive 300 Series Stainless Steel Posts and Pintles