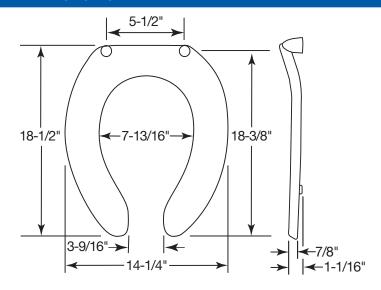

#### DIMENSIONS:

Bemis Manufacturing Co., Sheboygan Falls, WI 53085 www.BemisSeats.com

Phone: 920-467-4621 | 800-558-7651 Fax: 920-467-8573

©2010 0B7012310