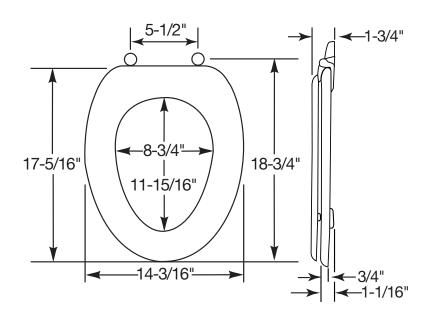

# RESIDENTIAL MOLDED WOOD TOILET SEAT

MODEL #

COLOR #

## 1400TTA

#### DESCRIPTION:

Closed front with cover, elongated, molded wood, multi-coat enamel finish toilet seat. Features two color-matched bumpers, color-matched Top-Tite° hinges with non-corrosive, top-tightening Hex-Tite $^{\text{TM}}$  bolts and wing nuts.

#### SPECIFICATIONS:

Size: Elongated
Material: Molded Wood

Style: Closed Front with Cover

Bumpers: Two

Hinges: Plastic Top-Tite®

Fastening System: Non-Corrosive Hex-Tite™ Bolts and Wing Nuts



TOP-TITE® HINGES



NON-CORROSIVE BOLTS
AND WING NUTS

#### FEATURES:

**Top-Tite® Hinges** 

Non-Corrosive Hex-Tite™ Bolts and Wing Nuts

### DIMENSIONS:



Phone: 920-467-4621 | 800-558-7651 Fax: 920-467-8573