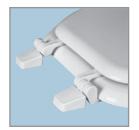

#### SPECIFICATIONS:

Size: Elongated
Material: Molded Wood

Style: Closed Front with Cover

Bumpers: Two

Hinges: Plastic Top-Tite®

Fastening System: Non-Corrosive Hex-Tite™ Bolts and Wing Nuts

TOP-TITE® HINGES

#### FEATURES:

**Top-Tite® Hinges** 

Non-Corrosive Hex-Tite™ Bolts and Wing Nuts