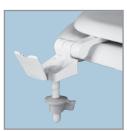

#### SPECIFICATIONS:

Size: Elongated
Material: Molded Wood

Style: Closed Front with Cover

Bumpers: Two

Hinges: Plastic Top-Tite®

Fastening System: Non-Corrosive Hex-Tite™ Bolts and Wing Nuts

TOP-TITE® HINGES

NON-CORROSIVE BOLTS
AND WING NUTS

#### FEATURES:

**Top-Tite® Hinges** 

Non-Corrosive Hex-Tite™ Bolts and Wing Nuts