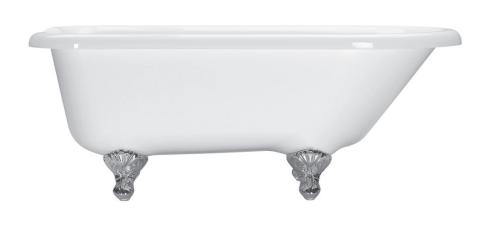

# **RESTORATION 3** – RESTORATION SERIES

54 3/8 x 30 x 24 1/2 (1370 x 760 x 650) • Fax on Demand #1328

### SOAKER MODEL #AIY5417TO

## **FEATURES**

- Deep bathing well
- Claw feet: Chrome, Oil-Rubbed Bronze, Polished Brass, Brushed Nickel, White
- Slip-resistant floor
- End drain
- Lucite cast acrylic surface
- Available in white only
- Limited lifetime warranty