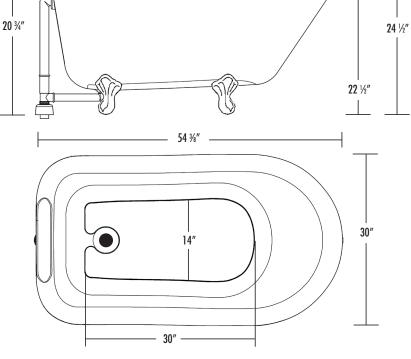

# **RESTORATION 3**

54 3/8 × 30 × 24 1/2 (1370 × 760 × 650) inches (mm)

**TECHNICAL SPECIFICATIONS** 

FEATURES Ibs (kg) Dimensional Tolerance ± 3/8". Dimensions needed for site preparation should be measured from the unit. Aquatic assumes no responsibility for preparatory work.

| Type and Model #  | Material | Drain | Pkg. Wt. |
|-------------------|----------|-------|----------|
| Soaker #AIY5417TO | Acrylic  | End   | 110 (50) |

| DIMENSIONS inches (mm)        |                               |                                |                 | S | 5U/     |
|-------------------------------|-------------------------------|--------------------------------|-----------------|---|---------|
| <b>Width</b><br>Overall / Net | <b>Depth</b><br>Overall / Net | <b>Height</b><br>Overall / Net | Skirt<br>Height |   | Ca<br>C |
| 54 ¾ (1370)                   | 30 (760)                      | 24 ½ (650)                     | -               | _ | 4       |

#### MP DATA inches (mm)

| Capacity to<br>Overflow | Min. Operating<br>Capacity | WIDTH @ centerline |            | DEPTH @ centerline |            |
|-------------------------|----------------------------|--------------------|------------|--------------------|------------|
| gal (ltr)               | gal (ltr)                  | Тор                | Bottom     | Тор                | Bottom     |
| 41 (155)                | -                          | 48 ¾ (1240)        | 36 ¾ (930) | 24 (610)           | 20 ½ (520) |