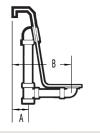

### PLUMBING DIMENSIONS inches (mm)

| А          | В          |
|------------|------------|
| 1 7⁄8 (50) | 12 ¼ (310) |

NOTES: 1) Where applicable, utilize cut-out templates packed with unit for deck cutouts.