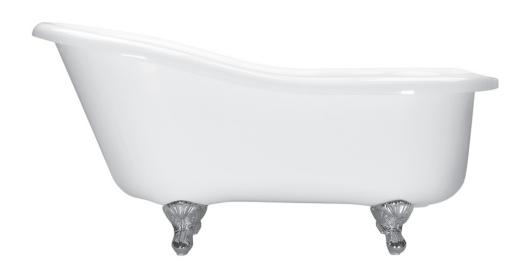

# RESTORATION I - RESTORATION SERIES

 $60 \times 31 \frac{1}{2} \times 30 \frac{1}{4} (1525 \times 800 \times 770)$  • Fax on Demand #1326

**SOAKER MODEL #AIY6017TO** 

## **FEATURES**

- Deep bathing well
- Claw feet: Chrome, Oil-Rubbed Bronze, Polished Brass, Brushed Nickel, White
- Slip-resistant floor
- End drain
- Lucite cast acrylic surface
- Available in white only
- Limited lifetime warranty

## **OPTIONS**

- Comfort pillow: Biscuit, Black, White
- Freestanding waste & overflow: Chrome, Oil Rubbed Bronze, Polished Brass, Brushed Nickel, White