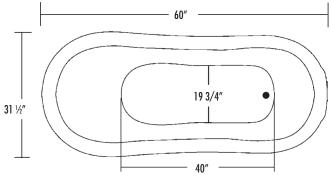

# **RESTORATION I**

60 x 31 ½ x 30 ¼ (1525 x 800 x 770) inches (mm)

FEATURES Ibs (kg) Dimensional Tolerance  $\pm$  3/8". Dimensions needed for site preparation should be measured from the unit. Aquatic assumes no responsibility for preparatory work.

#### DIMENSIONS inches (mm)

| Width         | <b>Depth</b>  | <b>Height</b> | Skirt  |
|---------------|---------------|---------------|--------|
| Overall / Net | Overall / Net | Overall / Net | Height |
| 60 (1525)     | 31 ½ (800)    | 30 ¼ (770)    |        |

## SUMP DATA inches (mm)

| Capacity to<br>Overflow | Min. Operating<br>Capacity | WIDTH @ centerline |               | DEPTH @ centerline |              |
|-------------------------|----------------------------|--------------------|---------------|--------------------|--------------|
| gal (ltr) gal (ltr)     | Тор                        | Bottom             | Тор           | Bottom             |              |
| 41 (155)                | _                          | 53 ¼ (1350)        | 43 3/4 (1110) | 24 1/4 (615)       | 19 3/4 (500) |