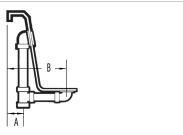

### PLUMBING DIMENSIONS inches (mm)

| A          | В        |
|------------|----------|
| 2 1/4 (55) | 11 (280) |
|            |          |

NOTES:

1) Where applicable, utilize cut-out templates packed with unit for deck cutouts.