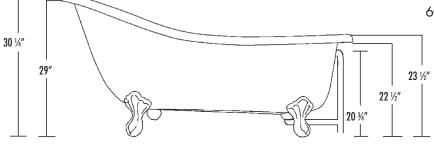

# **RESTORATION I**

60 x 31 ½ x 30 ¼ (1525 x 800 x 770) inches (mm)

FEATURES Ibs (kg) Dimensional Tolerance  $\pm$  3/8". Dimensions needed for site preparation should be measured from the unit. Aquatic assumes no responsibility for preparatory work.

#### DIMENSIONS inches (mm)

| Width         | <b>Depth</b>  | <b>Height</b> | Skirt  |
|---------------|---------------|---------------|--------|
| Overall / Net | Overall / Net | Overall / Net | Height |
| 60 (1525)     | 31 ½ (800)    | 30 ¼ (770)    |        |