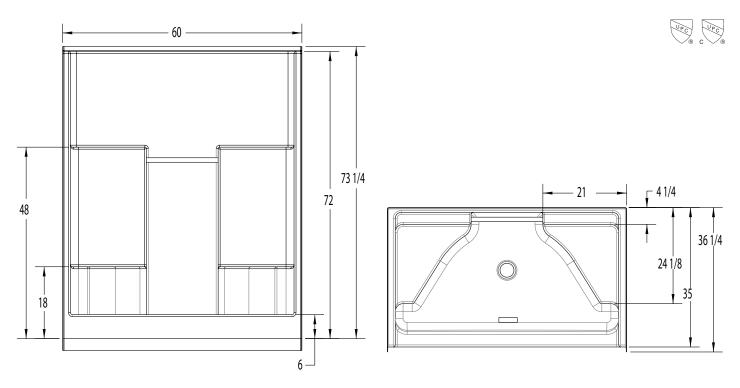

# 1603CTGN

60 x 35 x 72 (1525 x 890 x 1830) inches (mm)

FEATURES Ibs (kg) Dimensional Tolerance ± 36". Dimensions needed for site preparation should be measured from the unit. Aquatic assumes no responsibility for preparatory work.

#### DIMENSIONS

| Specifications                  | inches (mm)             |
|---------------------------------|-------------------------|
| Width: Overall / Net            | 60 (1525)               |
| Depth: Overall / Net            | 36 ¼ (920) / 35 (890)   |
| Height: Overall / Net           | 73 ¼ (1860) / 72 (1830) |
| Enclosure Opening               | 55 ¾ (1415)             |
| Skirt Height                    | 6 (150)                 |
| Drain Rough-In (from Back Wall) | 15 ¾ (400)              |
| Drain Rough-In (from Side Wall) | 30 (760)                |
| Drain: Diameter / Clearance     | 3 ¼ (85) / ¾ (20)       |

#### FRAMING DIMENSIONS inches (mm)

| KAMIN  |                   | 10110             | incnes (mm)        |         |          |            |
|--------|-------------------|-------------------|--------------------|---------|----------|------------|
| Туре   | <b>D</b><br>Depth | <b>W</b><br>Width | <b>H</b><br>Height | А       | В        | С          |
| Alcove | 36 ¼<br>(920)     | 60 ½<br>(1525)    | -                  | Box Out | 30 (760) | 15 ¾ (400) |
|        |                   |                   |                    | ⊕<br>₩  |          |            |