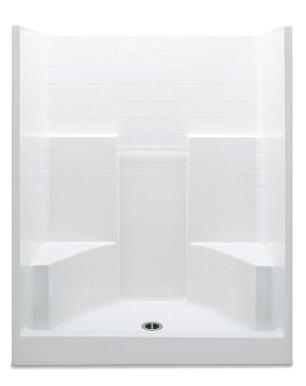

# 1603CTGN - EVERYDAY SHOWERS

60 x 35 x 72 (1525 x 890 x 1830) • Fax on Demand #1042

## **FEATURES**

- Shower stall
- Textured tile finish
- Molded seats (2)
- Installed acrylic grab bar
- Molded toiletry shelves
- Slip-resistant textured bottom
- Center drain
- Gelcoat surface
- 5-year limited warranty

| Model #          | Material | Wall Finish   | Pieces | Drain  | Seat    | Net Wt.  | Pkg. Wt. |
|------------------|----------|---------------|--------|--------|---------|----------|----------|
| Shower #1603CTGN | Gelcoat  | Textured Tile | 1      | Center | 2 seats | 123 (56) | 128 (58) |