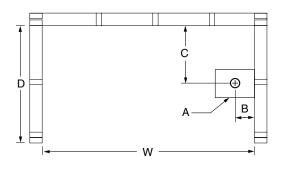

## FRAMING DIMENSIONS inches

| Туре   | <b>D</b><br>Depth | <b>W</b><br>Width | <b>H</b><br>Height | Α       | В   | С      |
|--------|-------------------|-------------------|--------------------|---------|-----|--------|
| Alcove | 31 1/4            | 60                | _                  | Box Out | 8 ½ | 14 1/2 |