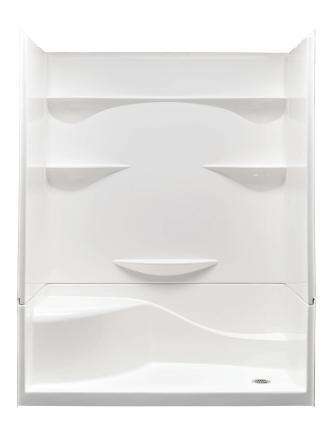

## **FEATURES**

- 4-piece shower
- Smooth wall
- Multiple integrally molded toiletry shelves
- Integral corner seat (left or right hand)
- Left or right hand drain
- Low, 3" threshold
- Slip-resistant, textured bottom
- $AcrylX^{TM}$  applied acrylic surface
- Lifetime limited warranty

| Model #             | Material | Wall Finish | Pieces | Drain    | Seat              | Net Wt. | Pkg. Wt. |
|---------------------|----------|-------------|--------|----------|-------------------|---------|----------|
| Shower #160304PSL/R | AcrylX™  | Smooth      | 4      | LH or RH | 1 seat (LH or RH) | 165     | 170      |