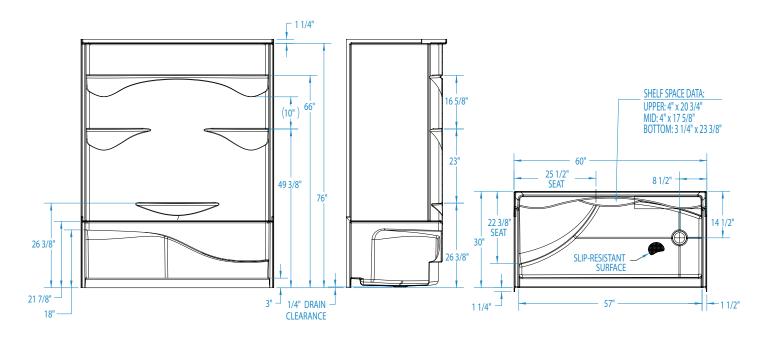

## **DIMENSIONS**

| Specifications                  | inches          |
|---------------------------------|-----------------|
| Width: Overall / Net            | 60              |
| Depth: Overall / Net            | 31 1/4 / 30     |
| Height: Overall / Net           | 77 1/4 / 76     |
| Enclosure Opening               | 57              |
| Skirt Height                    | 3               |
| Drain Rough-In (from Back Wall) | 14 ½            |
| Drain Rough-In (from Side Wall) | 8 1/2           |
| Drain: Diameter / Clearance     | 3 1/4 / 1/4 (6) |