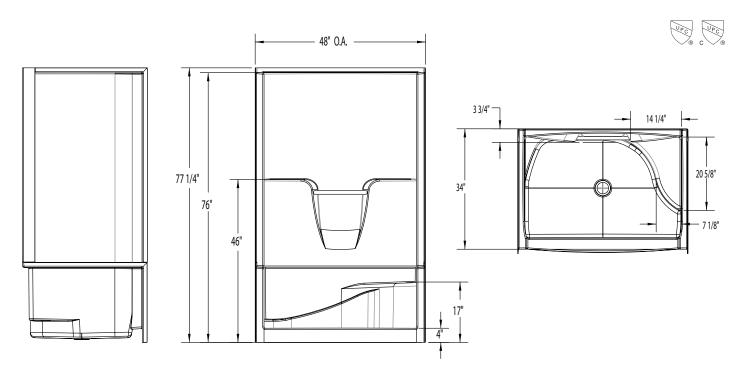

## **DIMENSIONS**

| Specifications                  | inches (mm)             |  |  |
|---------------------------------|-------------------------|--|--|
| Width: Overall / Net            | 48 (1220)               |  |  |
| Depth: Overall / Net            | 35 ¼ (895) / 34 (865)   |  |  |
| Height: Overall / Net           | 77 ¼ (1960) / 76 (1930) |  |  |
| Enclosure Opening               | 43 (1090)               |  |  |
| Skirt Height                    | 4 (100)                 |  |  |
| Drain Rough-In (from Back Wall) | 16 ¾ (425)              |  |  |
| Drain Rough-In (from Side Wall) | 24 (610)                |  |  |
| Drain: Diameter / Clearance     | 3 1/4 (80) / 3/4 (20)   |  |  |