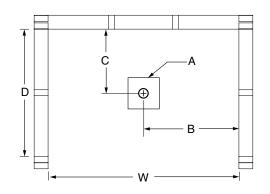

## FRAMING DIMENSIONS inches (mm)

| Туре   | <b>D</b><br>Depth | <b>W</b><br>Width | <b>H</b><br>Height | А       | В        | С          |
|--------|-------------------|-------------------|--------------------|---------|----------|------------|
| Alcove | 35 ¼<br>(895)     | 48<br>(1220)      | _                  | Box Out | 24 (610) | 16 ¾ (425) |