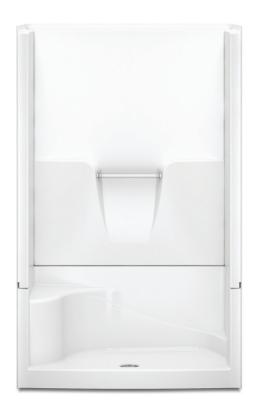

## **FEATURES**

- 4-piece shower
- Smooth wall
- Integral seat (left or right hand)
- Installed acrylic grab bar
- Center drain
- Gelcoat surface
- 3-year limited warranty

| Model #           | Material | Wall Finish | Pieces | Drain  | Seat              | Net Wt.  | Pkg. Wt. |
|-------------------|----------|-------------|--------|--------|-------------------|----------|----------|
| Shower #148344PSC | Gelcoat  | Smooth      | 4      | Center | 1 seat (LH or RH) | 156 (71) | 161 (73) |