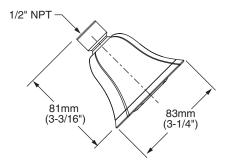

#### MODEL NUMBER:

1660.811 FloWise<sup>®</sup> Square Water Saving Showerhead Only

#### **GENERAL DESCRIPTION:**

Showerhead uses 40% less water than standard 2.5gpm showerheads. Showerhead rated at 1.5gpm/5.7L/min. maximum flow rate. Showerhead has single spray function using Turbine Technology. Pressure compensating flow control device.