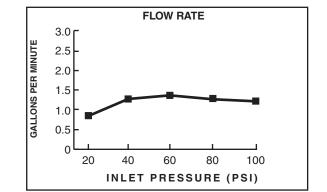

#### **GENERAL DESCRIPTION:**

Showerhead uses 40% less water than standard 2.5gpm showerheads. Showerhead rated at 1.5gpm/5.7L/min. maximum flow rate. Showerhead has single spray function using Turbine Technology. Pressure compensating flow control device.

### **PRODUCT FEATURES:**

Water Saving: Saves 40% in water usage.

**Pressure Compensating Flow Control Device:** Provides consistent flow over a wide pressure range.

**Single Function:** Showerhead provides drenching spray for full coverage of the user.