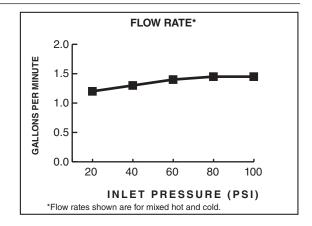

#### **GENERAL DESCRIPTION:**

Cast brass valve bodies with reinforced flexible hose connections for 6" to 12" (152mm to 305mm) installations. 1/4 turn washerless ceramic disc valve cartridges. Cast brass spout. One-half inch brass male inlets with brass coupling nuts. 20" (500mm) long flexible stainless steel drain cable is pre-assembled to faucet body. Metal Speed Connect® drain body with 1-1/4 inch (32mm) tail piece.1.5 gpm/5.7L/min. maximum flow rate.