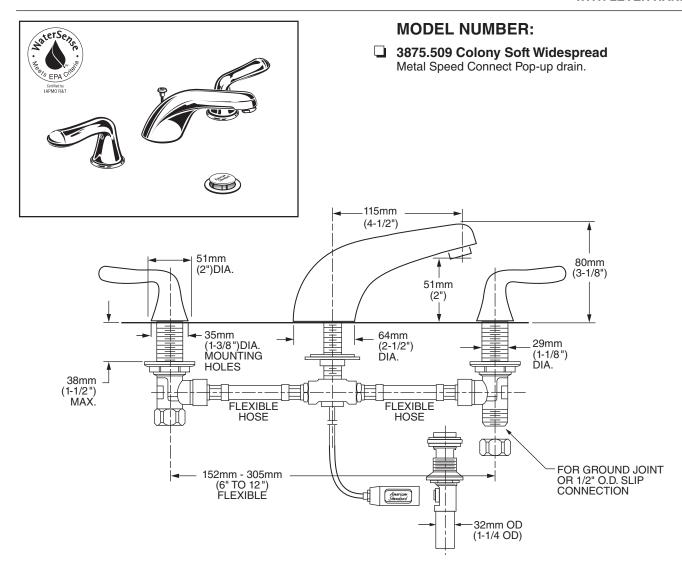

#### **GENERAL DESCRIPTION:**

Cast brass valve bodies with reinforced flexible hose connections for 6" to 12" (152mm to 305mm) installations. 1/4 turn washerless ceramic disc valve cartridges. Cast brass spout. One-half inch brass male inlets with brass coupling nuts. 20" (500mm) long flexible stainless steel drain cable is pre-assembled to faucet body. Metal Speed Connect® drain body with 1-1/4 inch (32mm) tail piece.1.5 gpm/5.7L/min. maximum flow rate.

#### SUGGESTED SPECIFICATION:

Two handle widespread lavatory faucet shall feature cast brass valve bodies with reinforced flexible hose connections for 6" to 12" installations. Shall also feature 1/4 turn washerless ceramic disc valve cartridges. Shall also feature a drain body with stainless steel cable actuation. Fitting shall be American Standard Model # 3875.509.\_\_\_\_.